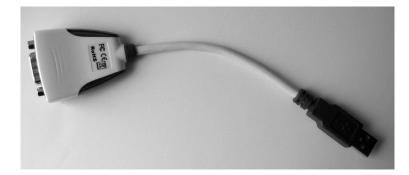

AC-32 USB TO RS232 ADAPTER CABLE

For use with computers that do not have a serial port connection

The computer device driver required to use this USB to RS232 adapter cable comes installed on most computers. If needed, the latest version of the device driver can be downloaded free at www.ftdichip.com. Please follow the instructions on the website to download the device driver. The driver type you want to choose is the Virtual COM Port (VCP).

The computer device driver required to use this USB to RS232 adapter cable comes installed on most computers. If needed, the latest version of the device driver can be downloaded free at www.ftdichip.com. Please follow the instructions on the website to download the device driver. The driver type you want to choose is the Virtual COM Port (VCP).