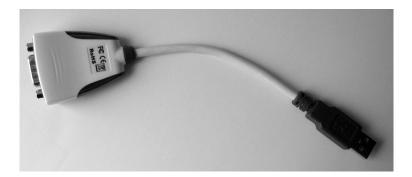

AC-32 USB TO RS232 ADAPTER CABLE

For use with computers that do not have a serial port connection

The computer device driver required to use this USB to RS232 adapter cable comes installed on most computers. If needed, the latest version of the device driver can be downloaded free at www.ftdichip.com. Please follow the instructions on the website to download the device driver. The driver type you want to choose is the Virtual COM Port (VCP).

The computer device driver required to use this USB to RS232 adapter cable comes installed on most computers. If needed, the latest version of the device driver can be downloaded free at www.ftdichip.com. Please follow the instructions on the website to download the device driver. The driver type you want to choose is the Virtual COM Port (VCP).