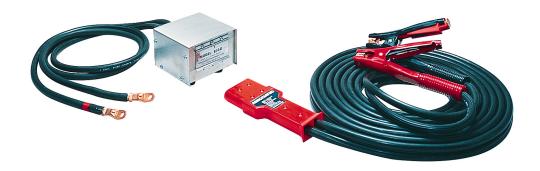

## Model 6146 Plug-In Cable

More truck starting power than an 8 HP gas starter. Extra heavy duty plug-in starting system ideal for volume car starting in extremely cold climates. Heavier 1 AWG cable has half the voltage drop as Model 6139. For flush mount version, combine Model 6149 stainless steel receptacle with 610321 cables. MADE IN USA.

MODEL NUMBER 6146 START LENGTH 25' VEHICLE CONNECTION LENGTH 5'

GAUGE 1 AWG
CIR. MIL. COPPER JACKET\*\* 83,600 T-94

AMP CLAMP 800 A
SIDE TERMINAL ADAPTERS NO
FLEXI-SPRING YES
SAFETY LITE YES

SAE RATING + SUPER HEAVY-DUTY