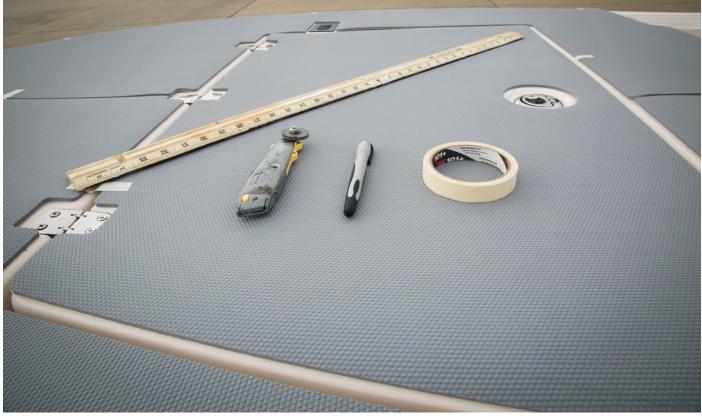

## ALL HANDS ON DECK FOR DIY SEADEK

SeaDek Non-Skid products offer a safe and comfortable alternative to carpet, moulded-in non-skid textures, and other marine traction products. Made of Closed Cell PE/EVA blend, SeaDek is perfectly designed for the marine environment as this structure means that SeaDek will not absorb water. This foam construction also allows for easy cutting with a sharp razor blade perfect for DIY installations.