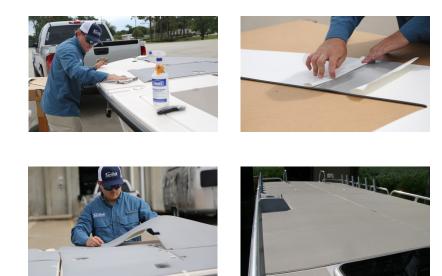

## ALL HANDS ON DECK FOR DIY SEADEK

SeaDek Non-Skid products offer a safe and comfortable alternative to carpet, moulded-in non-skid textures, and other marine traction products. Made of Closed Cell PE/EVA blend, SeaDek is perfectly designed for the marine environment as this structure means that SeaDek will not absorb water. This foam construction also allows for easy cutting with a sharp razor blade perfect for DIY installations.