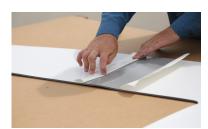

## ALL HANDS ON DECK FOR DIY SEADEK

SeaDek Non-Skid products offer a safe and comfortable alternative to carpet, moulded-in non-skid textures, and other marine traction products. Made of Closed Cell PE/EVA blend, SeaDek is perfectly designed for the marine environment as this structure means that SeaDek will not absorb water. This foam construction also allows for easy cutting with a sharp razor blade perfect for DIY installations.

## BENEFITS OF SEADEK

- Exceptional traction when wet or dry
- Unparalleled comfort underfoot and cool underfoot
- ♦ Shock absorbent
- Protections against scratches, chips & dents on your boat
- ♦ Highly stain resistant
- Easily cut by hand with sharp blade
- Self adhesive backing for easy installation
- Increases the value of your boat