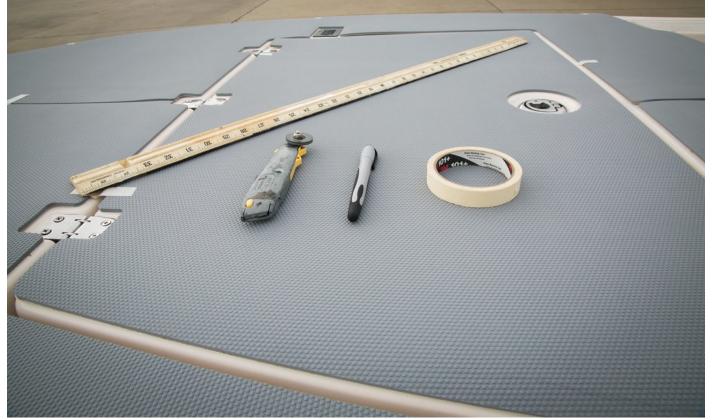

## ALL HANDS ON DECK FOR DIY SEADEK

SeaDek Non-Skid products offer a safe and comfortable alternative to carpet, moulded-in non-skid textures, and other marine traction products. Made of Closed Cell PE/EVA blend, SeaDek is perfectly designed for the marine environment as this structure means that SeaDek will not absorb water. This foam construction also allows for easy cutting with a sharp razor blade perfect for DIY installations.

## BENEFITS OF SEADEK

- Exceptional traction when wet or dry
- Unparalleled comfort underfoot and cool underfoot
- ♦ Shock absorbent
- Protections against scratches, chips & dents on your boat
- ♦ Highly stain resistant
- Easily cut by hand with sharp blade
- Self adhesive backing for easy installation
- Increases the value of your boat