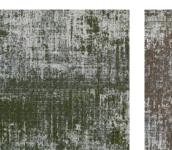

## VINTAGE

FASHION

MONUMENT

RELIC

CLASSIC

WINE

STATUE

Please note that colours and scale between various media and actual fabric can appear differently. Please check actual fabric samples before ordering.

## VINTAGE

- Composition
  56% Viscose
  34% Polyester
  10% Cotton
- Width / Roll Size
  140cm / 40m
- + Weight 415g/m2
- + Abrasion 40,000 Martindale

mac<sup>4</sup>

a Brand of BluSky Products

BluSky Products Pty Ltd ABN 71 616 950 371 M: PO BOX 3167 Tuggerah NSW 2259 Australia A: 9 Venture Close Morisset NSW 2264 Australia P: +61 2 9832 0848 F: +61 2 9832 0843 E: info@bluskyproducts.com.au www.bluskyproducts.com.au