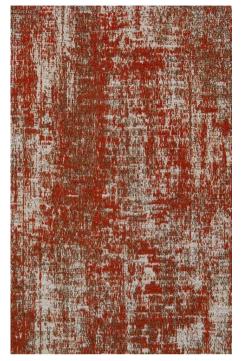

## VINTAGE

FASHION

MONUMENT

RELIC

CLASSIC

WINE

STATUE

Please note that colours and scale between various media and actual fabric can appear differently. Please check actual fabric samples before ordering.

## VINTAGE

- Composition
  56% Viscose
  34% Polyester
  10% Cotton
- Width / Roll Size
  140cm / 40m
- + Weight 415g/m2
- + Abrasion 40,000 Martindale

mac<sup>4</sup>

a Brand of BluSky Products

BluSky Products Pty Ltd ABN 71 616 950 371 M: PO BOX 3167 Tuggerah NSW 2259 Australia A: 9 Venture Close Morisset NSW 2264 Australia P: +61 2 9832 0848 F: +61 2 9832 0843 E: info@bluskyproducts.com.au www.bluskyproducts.com.au