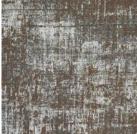

## VINTAGE

FASHION

MONUMENT

RELIC

CLASSIC

WINE

STATUE

Please note that colours and scale between various media and actual fabric can appear differently. Please check actual fabric samples before ordering.

## VINTAGE

- Composition
  56% Viscose
  34% Polyester
  10% Cotton
- Width / Roll Size
  140cm / 40m
- + Weight 415g/m2
- + Abrasion 40,000 Martindale

mac<sup>4</sup>

a Brand of BluSky Products

BluSky Products Pty Ltd ABN 71 616 950 371 M: PO BOX 3167 Tuggerah NSW 2259 Australia A: 9 Venture Close Morisset NSW 2264 Australia P: +61 2 9832 0848 F: +61 2 9832 0843 E: info@bluskyproducts.com.au www.bluskyproducts.com.au