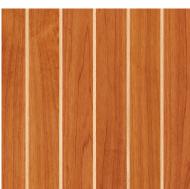

## **Exclusive Distributor of**

**Product Specifications** 

1235mm x 200mm x

5mm / board

Dimension

CHERRY/HOLLY

NATURAL TEAK/BLACK

NATURAL TEAK/HOLLY