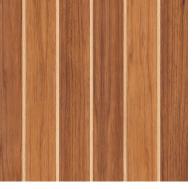

## ENHANCE THE BEAUTY OF YOUR BOAT WITH INNOVATIVE BOAT FLOORING

Nautikflor is a maintenance free and cost effective internal synthetic flooring. The planks are printed in HD process to recreate the look of marine timber flooring. This unique commercial grade flooring system is not only quick and easy to lay, but will deliver durability and elegance to your boat.







## BENEFITS OF NAUTIKFLOR

- Easy DIY Installation
- Anti Skid Surface
- Lightweight & Durable
- Patented Clip Together System
- ♦ Scratch Resistant
- ♦ 100% Waterproof
- ♦ Stain Resistant



Rv. June 2020 Made in Switzerland



## **Exclusive Distributor of**



**Product Specifications** 

1235mm x 200mm x

5mm / board

Dimension







CHERRY/HOLLY



NATURAL TEAK/BLACK



NATURAL TEAK/HOLLY



TEAK/BLACK



TEAK/HOLLY