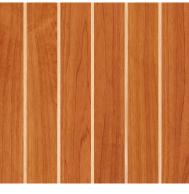

## **Exclusive Distributor of**

**Product Specifications** 

1235mm x 200mm x

5mm / board

Dimension

CHERRY/HOLLY

NATURAL TEAK/BLACK

NATURAL TEAK/HOLLY