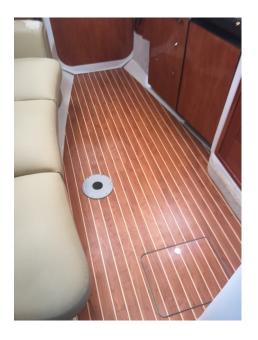

## ENHANCE THE BEAUTY OF YOUR BOAT WITH INNOVATIVE BOAT FLOORING

Nautikflor is a maintenance free and cost effective internal synthetic flooring. The planks are printed in HD process to recreate the look of marine timber flooring. This unique commercial grade flooring system is not only quick and easy to lay, but will deliver durability and elegance to your boat.

## **Exclusive Distributor of**

**Product Specifications** 

1235mm x 200mm x

5mm / board

Dimension

CHERRY/HOLLY

NATURAL TEAK/BLACK

NATURAL TEAK/HOLLY