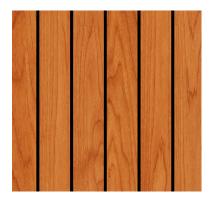

## **Exclusive Distributor of**

**Product Specifications** 

1235mm x 200mm x

5mm / board

Dimension

CHERRY/HOLLY

NATURAL TEAK/BLACK

NATURAL TEAK/HOLLY