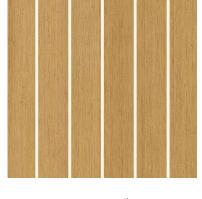

## **Exclusive Distributor of**

**Product Specifications** 

1235mm x 200mm x

5mm / board

Dimension

CHERRY/HOLLY

NATURAL TEAK/BLACK

NATURAL TEAK/HOLLY