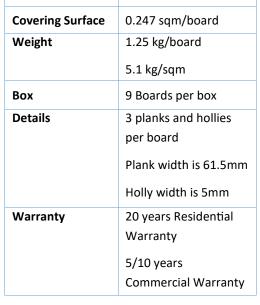

## **Exclusive Distributor of**

**Product Specifications** 

1235mm x 200mm x

5mm / board

Dimension

CHERRY/HOLLY

NATURAL TEAK/BLACK

NATURAL TEAK/HOLLY