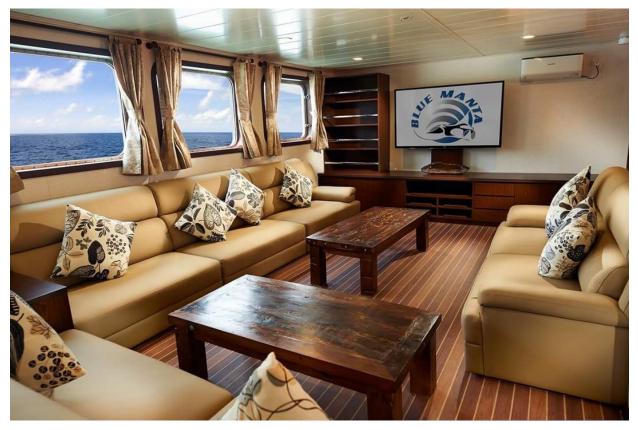

## ENHANCE THE BEAUTY OF YOUR BOAT WITH INNOVATIVE BOAT FLOORING

Nautikflor is a maintenance free and cost effective internal synthetic flooring. The planks are printed in HD process to recreate the look of marine timber flooring. This unique commercial grade flooring system is not only quick and easy to lay, but will deliver durability and elegance to your boat.

## BENEFITS OF NAUTIKFLOR

- Easy DIY Installation
- Anti Skid Surface
- Lightweight & Durable
- Patented Clip Together System
- ♦ Scratch Resistant
- ♦ 100% Waterproof
- ♦ Stain Resistant

Rv. June 2020 Made in Switzerland