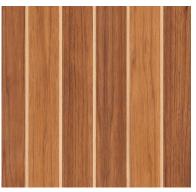

## ENHANCE THE BEAUTY OF YOUR BOAT WITH INNOVATIVE BOAT FLOORING

Nautikflor is a maintenance free and cost effective internal synthetic flooring. The planks are printed in HD process to recreate the look of marine timber flooring. This unique commercial grade flooring system is not only quick and easy to lay, but will deliver durability and elegance to your boat.







## BENEFITS OF NAUTIKFLOR

- Easy DIY Installation
- Anti Skid Surface
- Lightweight & Durable
- Patented Clip Together System
- ♦ Scratch Resistant
- ♦ 100% Waterproof
- ♦ Stain Resistant



Rv. June 2020 Made in Switzerland



## **Exclusive Distributor of**



**Product Specifications** 

1235mm x 200mm x

5mm / board

Dimension







CHERRY/HOLLY



NATURAL TEAK/BLACK



NATURAL TEAK/HOLLY



TEAK/BLACK



TEAK/HOLLY