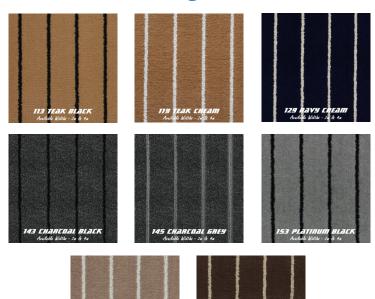

# Teak Plank Range - 2m & 4m wide

## **Product Specifications**

| Roll Width           | 2m                                                                                                                                                                     |
|----------------------|------------------------------------------------------------------------------------------------------------------------------------------------------------------------|
|                      | 4m (selected colours)                                                                                                                                                  |
| Roll Size            | 25-30m                                                                                                                                                                 |
| Total Weight         | Approximately 1375gsm                                                                                                                                                  |
| Pile Fibre           | Standard—Marine Grade 100% Solution Dyed Polypropylene BCF Fibres with maximum UV inhibitors added and premium colour stabilization materials used for yarn extrusion. |
| Primary<br>Backing   | Marine Grade UV Stable Polypropylene woven cloth with specifically developed adhesives for tuft locking and loop pile.                                                 |
| Secondary<br>Backing | Marine Grade Polypropylene woven cloth with specifically developed adhesives for primary and secondary backings.                                                       |
| Wear Ratings         | Marine/Domestic—Heavy Duty Commercial—Light Duty                                                                                                                       |