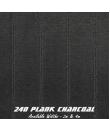

| Standard—Marine Grade 100% Solution Dyed Polypropylene BCF Fibres with maximum UV inhibitors added and premium colour stabilization materials used for yarn extrusion. |
| Primary<br>Backing   | Marine Grade UV Stable Polypropylene woven cloth with specifically developed adhesives for tuft locking and loop pile.                                                 |
| Secondary<br>Backing | Marine Grade Polypropylene woven cloth with specifically developed adhesives for primary and secondary backings.                                                       |
| Wear Ratings         | Marine/Domestic—Heavy Duty Commercial—Light Duty                                                                                                                       |

## Plank Range - 2m & 4m wide













# Plush Range - 2m wide