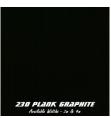

re           | Standard—Marine Grade 100% Solution Dyed Polypropylene BCF Fibres with maximum UV inhibitors added and premium colour stabilization materials used for yarn extrusion. |
| Primary<br>Backing   | Marine Grade UV Stable Polypropylene woven cloth with specifically developed adhesives for tuft locking and loop pile.                                                 |
| Secondary<br>Backing | Marine Grade Polypropylene woven cloth with specifically developed adhesives for primary and secondary backings.                                                       |
| Wear Ratings         | Marine/Domestic—Heavy Duty Commercial—Light Duty                                                                                                                       |

## Plank Range - 2m & 4m wide













# Plush Range - 2m wide