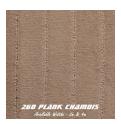

| Standard—Marine Grade 100% Solution Dyed Polypropylene BCF Fibres with maximum UV inhibitors added and premium colour stabilization materials used for yarn extrusion. |
| Primary<br>Backing   | Marine Grade UV Stable Polypropylene woven cloth with specifically developed adhesives for tuft locking and loop pile.                                                 |
| Secondary<br>Backing | Marine Grade Polypropylene woven cloth with specifically developed adhesives for primary and secondary backings.                                                       |
| Wear Ratings         | Marine/Domestic—Heavy Duty Commercial—Light Duty                                                                                                                       |

## Plank Range - 2m & 4m wide













# Plush Range - 2m wide