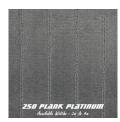

| Standard—Marine Grade 100% Solution Dyed Polypropylene BCF Fibres with maximum UV inhibitors added and premium colour stabilization materials used for yarn extrusion. |
| Primary<br>Backing   | Marine Grade UV Stable Polypropylene woven cloth with specifically developed adhesives for tuft locking and loop pile.                                                 |
| Secondary<br>Backing | Marine Grade Polypropylene woven cloth with specifically developed adhesives for primary and secondary backings.                                                       |
| Wear Ratings         | Marine/Domestic—Heavy Duty Commercial—Light Duty                                                                                                                       |

## Plank Range - 2m & 4m wide













# Plush Range - 2m wide