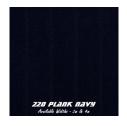

ibre           | Standard—Marine Grade 100% Solution Dyed Polypropylene BCF Fibres with maximum UV inhibitors added and premium colour stabilization materials used for yarn extrusion. |
| Primary<br>Backing   | Marine Grade UV Stable Polypropylene woven cloth with specifically developed adhesives for tuft locking and loop pile.                                                 |
| Secondary<br>Backing | Marine Grade Polypropylene woven cloth with specifically developed adhesives for primary and secondary backings.                                                       |
| Wear Ratings         | Marine/Domestic—Heavy Duty Commercial—Light Duty                                                                                                                       |

## Plank Range - 2m & 4m wide













# Plush Range - 2m wide