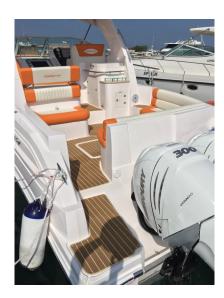

# MARINE TUFT

#### LUXURY ALL WEATHER EXTERIOR MARINE CARPET



#### **AUSTRALIAN MADE FOR AUSTRALIAN CONDITIONS**

Marine Tuft manufactures a leading all weather, indoor and outdoor carpet designed to withstand even the harshest weather conditions from sunlight, salt water & chlorine. With attributes to withstand hot & cold climates all over the world, Marine Tuft has been tried and tested to the highest Marine Standard.







#### BENEFITS OF MARINE TUFT

- Designed for the harsh marine environment
- Solution Dyed Fibres for UV Resistance
- ♦ Hook Free
- Mould & Mildew Resistant
- Chlorine Resistant
- Extremely plush pile providing a soft luxurious finish
- The unique HydraBak on marine tuft allows water to pass through the carpet and drain out

Rv. June 2020

Made in Australia



## MARINE TUFT

# Teak Plank Range - 2m & 4m wide



## **Product Specifications**

| Roll Width           | 2m                                                                                                                                                                     |
|----------------------|----------------------------------------------------------------------------------------------------------------------------------