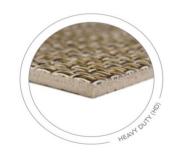

## **Product Specifications**

| Roll Width         | •        | 2.59m                |
|--------------------|----------|----------------------|
|                    |          |                      |
|                    |          | 3.05m                |
| Roll Size (varies) |          | 25-30m               |
| ` ,                |          |                      |
| Backing            | 0        | HD (Heavy Duty)      |
|                    |          | (,,,                 |
|                    | <b>◊</b> | CC (Compact Cushion) |