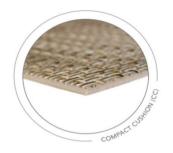

## **Product Specifications**

| Roll Width         | •        | 2.59m                |
|--------------------|----------|----------------------|
|                    |          |                      |
|                    |          | 3.05m                |
| Roll Size (varies) |          | 25-30m               |
| ` ,                |          |                      |
| Backing            | 0        | HD (Heavy Duty)      |
|                    |          | (,,,                 |
|                    | <b>◊</b> | CC (Compact Cushion) |