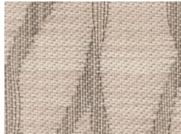

SEAGRASS FOSSIL •

BETTER THAN TEAK SHORELINE BLACK 🗆 O

BETTER THAN TEAK BOARDWALK BLACK  $\Box$   $\circ$ 

TEAK WOOD GRAIN MAPLE BLACK  $\square$  0

WAVE RHYTHM ● ○