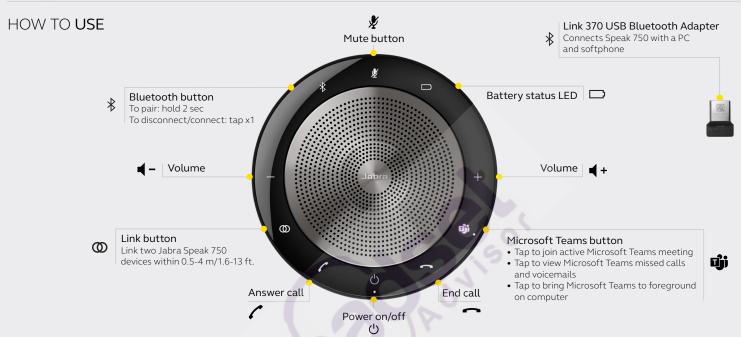

### HOW TO CONNECT

to PC or softphone using Jabra Link 370 USB Bluetooth Adapter (Microsoft Teams version)

Plug the Link 370 USB Bluetooth Adapter into a USB port on your PC. Speak 750 and Link 370 are already pre-connected.

### HOW TO PAIR

**Questions?** Click to Live Chat

with Bluetooth enabled devices

- 2. Hold (2 sec) the Bluetooth button
- 3. Follow the voice instructions to pair to your device or laptop

|              | FEATURES                                                       | BENEFITS                                                                                                                                                                                        |
|--------------|----------------------------------------------------------------|-------------------------------------------------------------------------------------------------------------------------------------------------------------------------------------------------|
| Connectivity | USB cable                                                      | Plug-and-play connectivity to PC Softphone/UC systems                                                                                                                                           |
|              | Bluetooth                                                      | Easy Bluetooth connectivity to smartphones and tablets                                                                                                                                          |
|              | Jabra Link 370 USB Bluetooth Adapter (Microsoft Teams version) | Wireless range of up to 100 feet/30 meters                                                                                                                                                      |
| Audio        | Full compatibility with UC systems & VoIP clients              | Certified for Microsoft Teams and Skype for Business                                                                                                                                            |
|              | High performing<br>Omnidirectional microphone                  | A 360° sound pick-up allowing attendees to be heard from all angles                                                                                                                             |
|              | HiFi grade speaker                                             | Ideal for outstanding voice, music and multimedia experience with more speaker power and output                                                                                                 |
|              | Digital Signal Processing<br>(DSP) technology                  | Crystal clear sound without echoes or distorted sounds even at maximum volume level                                                                                                             |
|              | Wideband audio/HD Voice                                        | High quality audio for best possible voice collaboration                                                                                                                                        |
| Ease of use  | Talk time                                                      | Up to 11 hours battery life                                                                                                                                                                     |
|              | LED indicators                                                 | Intuitive user interface                                                                                                                                                                        |
|              | Folding stand                                                  | Fold out the stand to be upright for optimized music experience or fold it down flat to the table, for enhanced group conference calls and collaboration                                        |
|              | Link button                                                    | One touch button to pair two Speak 750 devices together for full stereo and true immersive sound for calls and music                                                                            |
|              | Microsoft Teams button*                                        | <ul> <li>Tap to join active Microsoft Teams meeting</li> <li>Tap to view Microsoft Teams missed calls and voicemails</li> <li>Tap to bring Microsoft Teams to foreground on computer</li> </ul> |
| Accessories  | Jabra Link 370, USB Bluetooth Adapter (MS Teams version)       | Easy Bluetooth connection to your PC                                                                                                                                                            |
|              | Jabra Kensington Lock Adapter                                  | Optimized theft protection                                                                                                                                                                      |
|              | Jabra Speak 710/750 Secure Mount                               | Secure to tables                                                                                                                                                                                |
|              | Jabra Soft Travel Pouch                                        | Travel pouch included to protect your speakerphone on the go                                                                                                                                    |