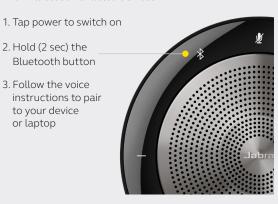

### HOW TO PAIR

**Questions?** Click to Live Chat

with Bluetooth enabled devices

- 2. Hold (2 sec) the Bluetooth button
- 3. Follow the voice instructions to pair to your device or laptop

|              | FEATURES                                                       | BENEFITS                                                                                                                                                                                        |
|--------------|----------------------------------------------------------------|-------------------------------------------------------------------------------------------------------------------------------------------------------------------------------------------------|
| Connectivity | USB cable                                                      | Plug-and-play connectivity to PC Softphone/UC systems                                                                                                                                           |
|              | Bluetooth                                                      | Easy Bluetooth connectivity to smartphones and tablets                                                                                                                                          |
|              | Jabra Link 370 USB Bluetooth Adapter (Microsoft Teams version) | Wireless range of up to 100 feet/30 meters                                                                                                                                                      |
| Audio        | Full compatibility with UC systems & VoIP clients              | Certified for Microsoft Teams and Skype for Business                                                                                                                                            |
|              | High performing<br>Omnidirectional microphone                  | A 360° sound pick-up allowing attendees to be heard from all angles                                                                                                                             |
|              | HiFi grade speaker                                             | Ideal for outstanding voice, music and multimedia experience with more speaker power and output                                                                                                 |
|              | Digital Signal Processing<br>(DSP) technology                  | Crystal clear sound without echoes or distorted sounds even at maximum volume level                                                                                                             |
|              | Wideband audio/HD Voice                                        | High quality audio for best possible voice collaboration                                                                                                                                        |
| Ease of use  | Talk time                                                      | Up to 11 hours battery life                                                                                                                                                                     |
|              | LED indicators                                                 | Intuitive user interface                                                                                                                                                                        |
|              | Folding stand                                                  | Fold out the stand to be upright for optimized music experience or fold it down flat to the table, for enhanced group conference calls and collaboration                                        |
|              | Link button                                                    | One touch button to pair two Speak 750 devices together for full stereo and true immersive sound for calls and music                                                                            |
|              | Microsoft Teams button*                                        | <ul> <li>Tap to join active Microsoft Teams meeting</li> <li>Tap to view Microsoft Teams missed calls and voicemails</li> <li>Tap to bring Microsoft Teams to foreground on computer</li> </ul> |
| Accessories  | Jabra Link 370, USB Bluetooth Adapter (MS Teams version)       | Easy Bluetooth connection to your PC                                                                                                                                                            |
|              | Jabra Kensington Lock Adapter                                  | Optimized theft protection                                                                                                                                                                      |
|              | Jabra Speak 710/750 Secure Mount                               | Secure to tables                                                                                                                                                                                |
|              | Jabra Soft Travel Pouch                                        | Travel pouch included to protect your speakerphone on the go                                                                                                                                    |