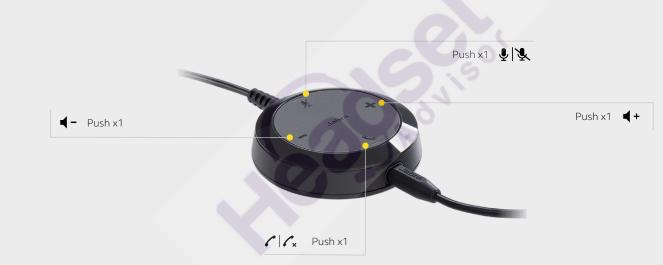

#### HOW TO USE THE INLINE-CONTROLLER

|               | FEATURES                                 | BENEFITS                                                                                       |
|---------------|------------------------------------------|------------------------------------------------------------------------------------------------|
| Connectivity  | USB-A or USB-C connectivity              | Plug-and-play connectivity to your computer or mobile device $^{*}$ via USB-A or USB-C $^{**}$ |
|               | Certifications                           | Leading UC vendors and Microsoft teams**                                                       |
| Audio         | Microphone                               | Noise-cancelling microphone eliminates background noise                                        |
|               | Software integration                     | Additional features available via Jabra Xpress and Jabra Direct                                |
|               | Speakers                                 | Powerful 40mm speakers deliver richer sound for a more immersive audio experience              |
| Ease of use   | Call management                          | Answer/reject calls; increase/decrease speaker volume; mute                                    |
|               | All day comfort                          | Leatherette ear cushions and an on-ear wearing style for all-day comfort                       |
| Variants      | UC and MS variants                       | Choose from UC or MS Teams variants                                                            |
|               | Wearing styles                           | Available in stereo and mono variants                                                          |
| Compatibility | Leading UC vendors and Microsoft teams** | Cardined for<br>Microsoft Teams Interfer Compatible                                            |