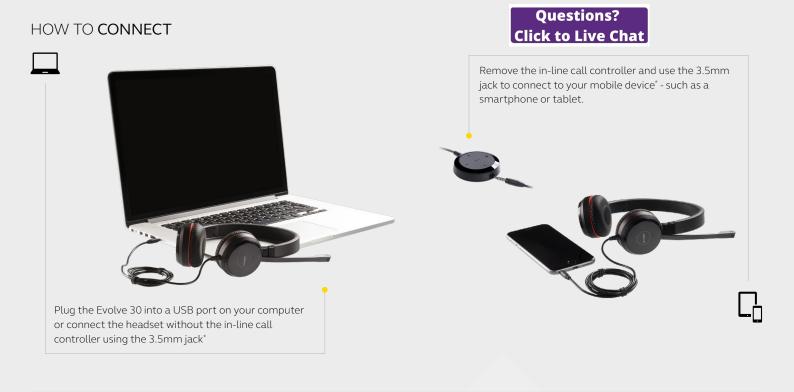

# Stay connected, using either USB or jack

Connect to your PC via USB-A or USB-C. Use the 3.5mm jack to connect to your mobile device<sup>\*</sup> - such as a smartphone or tablet – to work or listen to music wherever you may be.

## Plug-and-play setup

Works out of the box with all leading Unified Communications platforms. Installation is as easy as simply plugging it in.

Connects to\*: