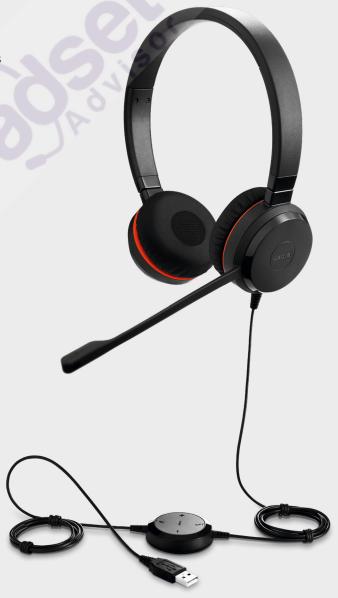

# EVOLVE 3011 Engineered for flexible connectivity.

Professional headset with great sound for calls and music.

#### Easy call management

In-line call controller with large buttons and LED indicators, making handling of calls and music easy. Pick up or end calls, control volume, or simply mute the line.