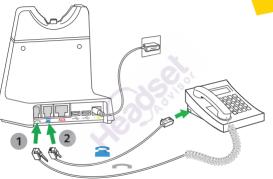

#### Desk phone without headset port

Connect the cables (as illustrated), and then start the Setup Wizard in the menu to complete desk phone setup.