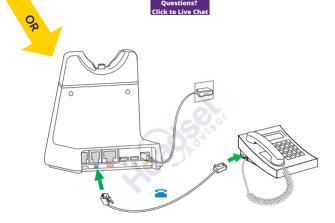

#### Desk phone with headset port

Connect the cables (as illustrated), and then start the Setup Wizard in the menu to complete desk phone setup.