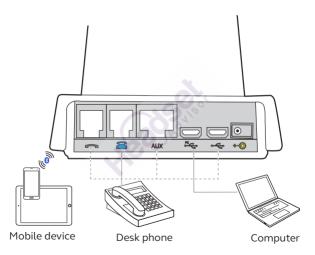

#### ENGLISH

Plug the base into a power supply, and then follow the set up instructions on the screen.

The set up instructions will help you connect to your computer, mobile device or desk phone. For desk phones, first connect all the cables (refer to the following pages).