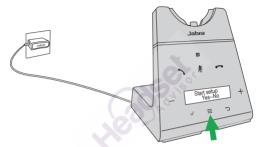

#### ENGLISH

Plug the base into a power supply, and then follow the set up instructions on the screen.

The set up instructions will help you connect to your computer, mobile device or desk phone. For desk phones, first connect all the cables (refer to the following pages).