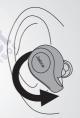

### Insert

the earbud into your ear.

### Rotate

the earbud to fit snug inside your ear canal. The microphone should point towards your mouth.