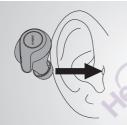

### Insert

the earbud into your ear.

### Rotate

the earbud to fit snug inside your ear canal. The microphone should point towards your mouth.