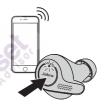

## Smartphone

Hold (3 secs) the button on the right earbud to power off.

Hold the same button until the LED flashes blue. Follow the voice instructions to connect