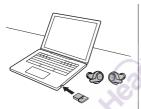

## Get started

Take the earbuds out of the charging case and plug the Bluetooth adapter into your computer to connect.

Install Jabra Direct.