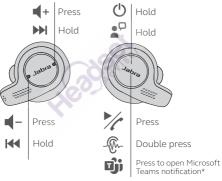

## Smartphone

Hold (3 secs) the button on the right earbud to power off.

Hold the same button until the LED flashes blue. Follow the voice instructions to connect