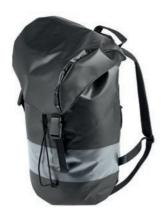

#### TOOL@RREST GLOBAL RUCKSACK

#### Code: TA400

Tool@rrest Global 300 x 550mm black ruck sack style tool bag with draw cord top, buckle fastening lid, adjustable shoulder strap and internal d-rings for tool security with added high visibility protection.