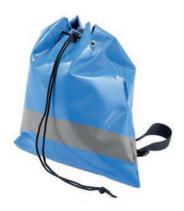

# **TOOL@RREST GLOBAL TOOL BAG**

#### Code: TAX008

Tool@rrest Global 400 x 420mm tool bag with draw cord top and adjustable shoulder straps with internal d-rings for tool security and added high visibility protection.