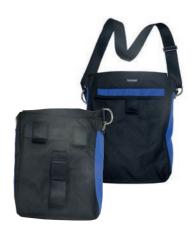

## **TOOL@RREST GLOBAL MEWP BAG**

#### Code: TA500036

Tool@rrest Global black/blue MEWP bag with velcro fastening lid, adjustable/detachable shoulder strap, rear buckle fastening straps to fasten to railings and internal tether points for tool security.