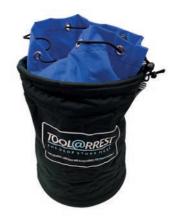

#### TOOL@RREST GLOBAL BUCKET BAG

## Code: TA500022/A

Tool@rrest Global heavy duty tool bucket bag with lifting rope and scaffold hook and internal lockable, captive stainless steel screwgate karabiners rated to 34kg.