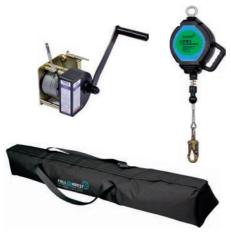

# **FALL@RREST GLOBAL TRIPOD KIT**

#### Code: FA110060

Fall@rrest Global aluminium confined space rescue tripod with 1.15m - 2.15m height adjustment to EN795 Class B with tripod kit bag, rescue harness, 20m fall arrest block and rescue winch with tripod bracket.