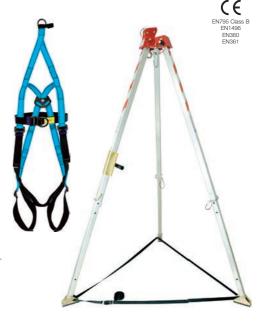

# **FALL@RREST GLOBAL TRIPOD KIT**

#### Code: FA110060

Fall@rrest Global aluminium confined space rescue tripod with 1.15m - 2.15m height adjustment to EN795 Class B with tripod kit bag, rescue harness, 20m fall arrest block and rescue winch with tripod bracket.