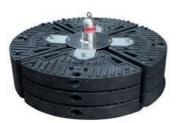

## **FALL@RREST GLOBAL ROOF ANCHOR**

### Code: FA110062

Fall@rrest Global compact, easy assemble, freestanding roof anchor to EN795:2012 for use on flat roofs. Suitable for 2 person use in work positioning.