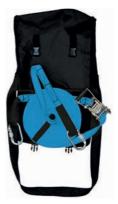

#### Code: FA110060

Fall@rrest Global aluminium confined space rescue tripod with 1.15m - 2.15m height adjustment to EN795 Class B with tripod kit bag, rescue harness, 20m fall arrest block and rescue winch with tripod bracket.