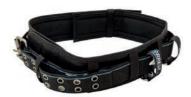

# TOOL@RREST GLOBAL WEBBING BELT C/W COMFORT PADDING

Code: TABELT/HD

Tool@rrest Global polyester, padded, high comfort adjustable durable tool belt with belt loops.