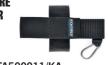

## TOOL@RREST GLOBAL TAPE

Code: TA500011/KA

Tool@rrest Global polyester tape measure holder for 5m tape to fit tool belts.