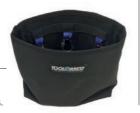

# TOOL@RREST GLOBAL WEBBING BELT C/W COMFORT PADDING

Code: TABELT/HD

Tool@rrest Global polyester, padded, high comfort adjustable durable tool belt with belt loops.