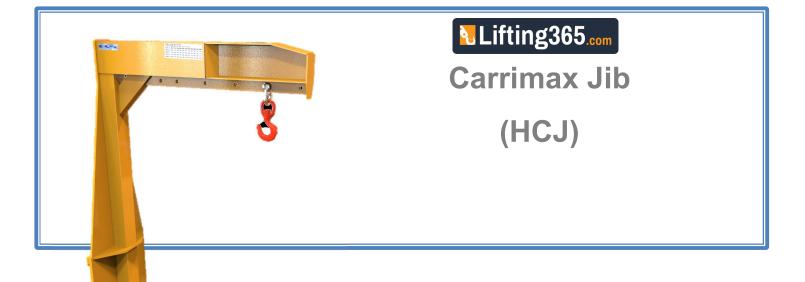

The Carrimax Jib is a standard jib for mounting direct onto the truck carriage. Supplied c/w hook and shackle. Profiled beam allows access in confined spaces.

The Carrimax Jib fits directly to the truck carriage. Simply remove the rear hangers/blocks from the attachment backplate via the nuts and bolts. Then simply drive the truck slowly forwards with the top rail below the attachment top hanger until the carriage contacts the attachment backplate, then simply rasie the carriage if nessecary to achieve a tight fit, then simply re-fit the rear hangers, and the jib is fully fitted. Stands are avaliable to help aid storage and fitment of jib to truck.