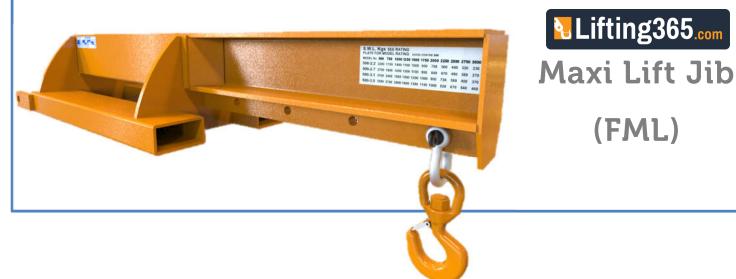

Our best selling Maxi Lift Jib is designed to offer a solution to the handling of larger, heavier loads safely. To fit, simply ensure the heel pins are removed, then drive slowly into the attachment sleeves as far as possible. Then simply re-fit the heel pin behind the forks of the truck and the jib is now ready to begin lifting.

В

D

Maxi Lift Jibs are designed for a heavier range of fork trucks for handling large un-palletised loads. Bar locked behind the fork heels for safety. Supplied with hook & shackle to allow load to be placed at varying load centres.