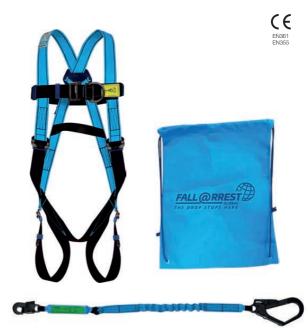

## **FALL@RREST GLOBAL SCAFFOLDERS KIT**

## Code: FA310024

Fall@rrest Global SCAFFOLDER full body safety harness with rear dorsal d-ring, chest attachment d-ring, adjustable leg, chest and shoulder straps, back support, sit strap, fall indicator to EN361:2002 with adjustable 2m fall arrest shock absorbing lanyard to EN355:2002 with fall indicator, double action snap hook and double scaffold hook.