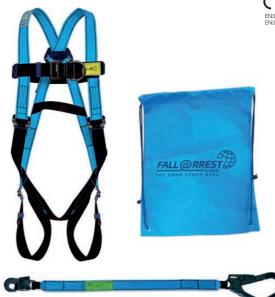

## FALL@RREST GLOBAL **MEWP KIT**

Fall@rrest Global MEWP full body harness with rear dorsal d-ring, chest attachment d-ring adjustable leg, chest and shoulder straps, back support, sit strap, fall indicator to EN361:2002 with adjustable 2m work positioning lanvard to EN358:2000 with fall indicator. double action snap hook and double action scaffold hook