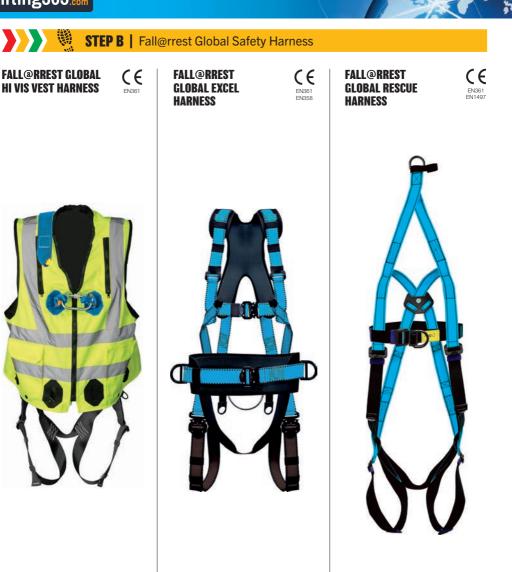

## Code: FA320040

Fall@rrest Global CORE full body safety harness with rear dorsal d-ring, two textile chest attachments points, adjustable leg, chest and shoulder straps, back support, sit strap and fall indicator to EN361:2002 in yellow high visibility, machine washable vest to EN ISO 20471.

## Code: FA320044

Fall@rrest Global EXCEL full body superior safety harness with rear dorsal d-ring, sternal and two lateral d-rings, adjustable leg, waist and shoulder straps with quick release automatic buckles, cushioned seat straps, padded back support and shoulder comfort, fall indicator to EN361:2002 and EN358:2018.

## Code: FA310028

Fall@rrest Global CORE rescue full body safety harness with rear dorsal d-ring, chest attachment d-ring, extension rescue strap with d-ring, adjustable leg, chest and shoulder straps, back support, sit strap, fall indicator to EN361:2002 and EN1497.