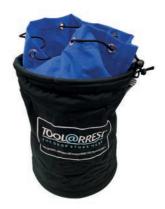

#### TOOL@RREST GLOBAL BUCKET BAG

Code: TA500021/A

Tool@rrest Global heavy duty tool bucket bag with lifting rope and scaffold hook and internal lockable, captive stainless steel screwgate karabiners rated to 34kg.