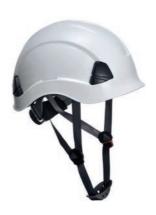

#### **FALL@RREST GLOBAL CLIMBING HELMET**

Code: FA000007

Fall@rrest Global lightweight, high comfort ABS micropeak helmet with high comfort 6 point harness, sweatband wheel ratchet adjustment and 4 point chinstrap to EN397 and EN50365.