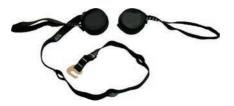

#### FALL@RREST GLOBAL TRAUMA STRAPS

Code: FA1100008

Tool@rrest Global compact, lightweight suspension trauma straps, universal fit to all harnesses.