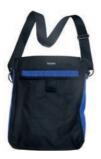

### TOOL@RREST GLOBAL RUCKSACK

Code: TA400

Tool@rrest Global 300 x 550mm black ruck sack style tool bag with draw cord top, buckle fastening lid, adjustable shoulder strap and internal d-rings for tool security with added high visibility protection.