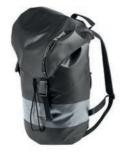

#### TOOL@RREST GLOBAL BUCKET BAG

Code: TA500021/A

Tool@rrest Global heavy duty tool bucket bag with lifting rope and scaffold hook and internal lockable, captive stainless steel screwgate karabiners rated to 34kg.