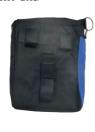

#### Code: TA500036

Tool@rrest Global black/blue MEWP bag with velcro fastening lid, adjustable/detachable shoulder strap, rear buckle fastening straps to fasten to railings and internal tether parts for tool security.