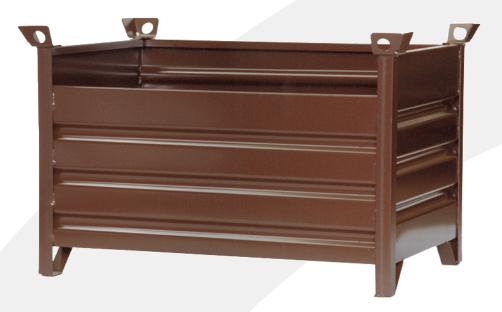

## 1316-SOLID WALLED STILLAGE

The 1316 stacking solid sided stillage is the ideal fully certified solution to storage issues for both industrial and construction businesses. Available in both the standard sizes detailed below or bespoke sizes as required.

The unit is stackable and can be moved by either fork lift or crane these units are certified to 1500Kg SWL.

| Product<br>Code | SWL<br>(kg) | Height<br>(mm) | Width<br>(mm) | Length<br>(mm) | Weight<br>(kg) |
|-----------------|-------------|----------------|---------------|----------------|----------------|
| 1316.1          | 1500        | 750            | 800           | 1000           | 120            |
| 1316.2          | 1500        | 750            | 800           | 1200           | 120            |
| 1316.3          | 1500        | 750            | 800           | 1500           | 120            |
| 1316.4          | 1500        | 750            | 1000          | 1500           | 120            |

Appearance may vary from picture above.