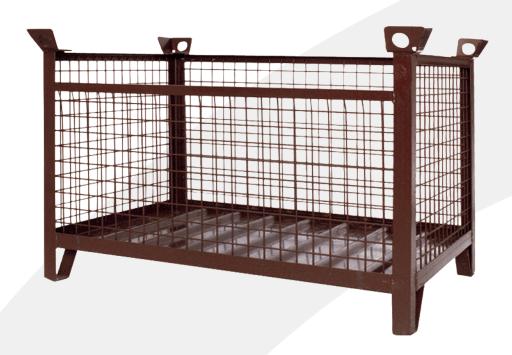

## 1315-MESH WALLED STILLAGE

The 1315 Stacking Mesh sided stillage is the ideal fully certified solution to storage issues for both industrial and construction businesses. Available in both the standard sizes detailed below or bespoke sizes as required.

The unit is stackable and can be moved by either fork lift or crane these units are certified to 1500Kg SWL.

| Product<br>Code | SWL<br>(kg) | Height<br>(mm) | Width<br>(mm) | Length<br>(mm) | Weight<br>(kg) |
|-----------------|-------------|----------------|---------------|----------------|----------------|
| 1315.1          | 1500        | 750            | 800           | 1000           | 120            |
| 1315.2          | 1500        | 750            | 800           | 1200           | 120            |
| 1315.3          | 1500        | 750            | 800           | 1500           | 120            |
| 1315.4          | 1500        | 750            | 1000          | 1500           | 120            |

Appearance may vary from picture above.