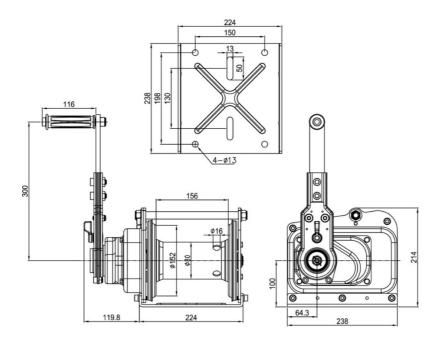

## Technical Data

| Product Code | Pulling<br>Capacity<br>(lbs/kg) | Lifting<br>capacity<br>(lbs/kg) | Hand Force<br>Required<br>(kg) | Gear<br>Ratio | Hub<br>Diameter<br>(mm) | Handle<br>Length<br>(mm) | Unit Weight (with handle) (kg) | Cable Diameter (mm/inch) | Cable<br>Storage<br>Cap. (m) |  |
|--------------|---------------------------------|---------------------------------|--------------------------------|---------------|-------------------------|--------------------------|--------------------------------|--------------------------|------------------------------|--|
| SF-2200      | 4400/2000                       | 2200/1000                       | 10                             | 22 2.1        | ø80                     | 300                      | 17 5                           | a8 0/a5/16               | 32                           |  |