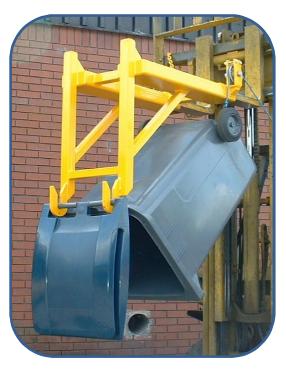

## Fork Mounted Wheelie Bin Handler (FM-WBH)

This Small Wheelie Bin Handlers is designed to handle 90-240 litre wheelie bins with a free swinging lid and rear lifting handles. Operation can be carried out remotely without ever leaving the truck.

To fit to the truck, drive the forks into the fork pockets until fully engaged, wrap the 'Retaining Chain' around the carriage of the truck and hook back onto itself to prevent the attachment from sliding off the forks when in use.