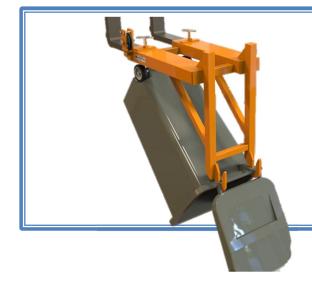

## Fork Mounted Wheelie Bin Handler (FM-WBH)

This Small Wheelie Bin Handlers is designed to handle 90-240 litre wheelie bins with a free swinging lid and rear lifting handles. Operation can be carried out remotely without ever leaving the truck.

To fit to the truck, drive the forks into the fork pockets until fully engaged, wrap the 'Retaining Chain' around the carriage of the truck and hook back onto itself to prevent the attachment from sliding off the forks when in use.

Position the Ratchet onto the Cab of the truck and tighten the clamp until it is firmly gripped in place. Ensure the Ratchet Handle is on the outside of the cab.

| Model Ref. | Capacity | Weight | C of G | Load Centre |
|------------|----------|--------|--------|-------------|
| FM-WBH     | 200kgs   | 65kgs  | 471mm  | 862mm       |