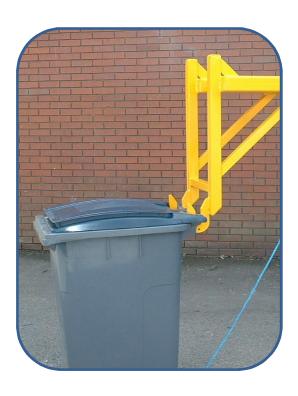

## Fork Mounted Wheelie Bin Handler (FM-WBH)

This Small Wheelie Bin Handlers is designed to handle 90-240 litre wheelie bins with a free swinging lid and rear lifting handles. Operation can be carried out remotely without ever leaving the truck.