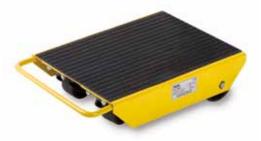

# Load moving skates and systems with steerable wheels model LFL

#### Capacity 1 t

The components of the load moving skates can be universally combined and are ideal for the transport of medium heavy loads of all kinds.

The components can be used individually or adapted to a load moving system. The units are maintenance-free.

#### Features

- Solid forged steel construction.
- Anti-slip rubber lining.
- Abrasion-resistant nylon wheels.
- Model LFL-1-2 uses two steerable and two fixed wheels.
- Model LFL-1-4 uses four steerable wheels.