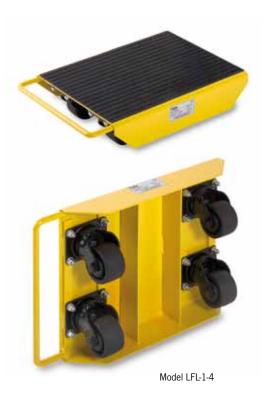

#### Features

- Solid forged steel construction.
- Anti-slip rubber lining.
- Abrasion-resistant nylon wheels.
- Model LFL-1-2 uses two steerable and two fixed wheels.
- Model LFL-1-4 uses four steerable wheels.

#### Technical data model LFL

| Model   | EAN-No.<br>4025092* | Capacity<br>t | Wheels                   | Number<br>of rollers | Swivel roller<br>diameter x width<br>mm | Fixed roller<br>diameter x width<br>mm | Dimensions<br>L x W x H<br>mm | Weight<br>kg |
|---------|---------------------|---------------|--------------------------|----------------------|-----------------------------------------|----------------------------------------|-------------------------------|--------------|
| LFL-1-2 | *163873             | 1.0           | 2 x fixed, 2 x steerable | 4                    | 75x46                                   | 100 x 35                               | 430x340x120                   | 13.0         |
| LFL-1-4 | *163880             | 1.0           | 4 x steerable            |                      | 75x46                                   | -                                      | 430x340x120                   | 14.0         |