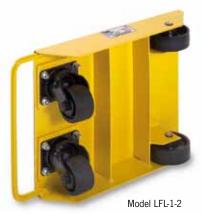

#### Features

- Solid forged steel construction.
- Anti-slip rubber lining.
- Abrasion-resistant nylon wheels.
- Model LFL-1-2 uses two steerable and two fixed wheels.
- Model LFL-1-4 uses four steerable wheels.

#### Technical data model LFL

| Model   | EAN-No.<br>4025092* | Capacity<br>t | Wheels                   | Number<br>of rollers | Swivel roller<br>diameter x width<br>mm | Fixed roller<br>diameter x width<br>mm | Dimensions<br>L x W x H<br>mm | Weight<br>kg |
|---------|---------------------|---------------|--------------------------|----------------------|-----------------------------------------|----------------------------------------|-------------------------------|--------------|
| LFL-1-2 | *163873             | 1.0           | 2 x fixed, 2 x steerable | 4                    | 75x46                                   | 100 x 35                               | 430x340x120                   | 13.0         |
| LFL-1-4 | *163880             | 1.0           | 4 x steerable            |                      | 75x46                                   | -                                      | 430x340x120                   | 14.0         |