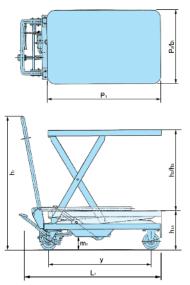

HX 150, HX 300, HX 500 and HX 750

| Type<br>Article no.         |        |    | HX 150<br>34600020 | HX 300<br>40057357 | HX 500<br>40057358 | HX 750<br>40057360 | HX-D 0350<br>40057361 |
|-----------------------------|--------|----|--------------------|--------------------|--------------------|--------------------|-----------------------|
| Lifting capacity            |        | kg | 150                | 300                | 500                | 750                | 350                   |
| Wheel size                  |        | mm | 100 x 36           | 128 x 40           | 128 x 40           | 147 x 50           | 128 x 40              |
| Rollers                     |        |    | PUR/PUR            | PUR/PUR            | PUR/PUR            | PUR/PUR            | PUR/PUR               |
| Overall unit height         | h1     | mm | 960                | 984                | 984                | 990                | 965                   |
| Overall unit length         | L1     | mm | 908                | 1093               | 1093               | 1330               | 1140                  |
| Max. height of platform     | h3+h13 | mm | 720                | 880                | 880                | 1000               | 1300                  |
| Min. height of platform     | h13    | mm | 220                | 285                | 285                | 420                | 370                   |
| Platform length             | P1     | mm | 700                | 850                | 850                | 1000               | 910                   |
| Platform width              | b1     | mm | 450                | 500                | 500                | 510                | 500                   |
| Floor/ground clearance      | m1     | mm | 26                 | 53                 | 53                 | 72                 | 31                    |
| Lift height per pump stroke |        | mm | 27                 | 31                 | 31                 | 15                 | 21                    |
| Weight                      |        | kg | 49                 | 78                 | 82                 | 120                | 136                   |
| *Determether a (DUD)        |        |    |                    |                    |                    |                    |                       |