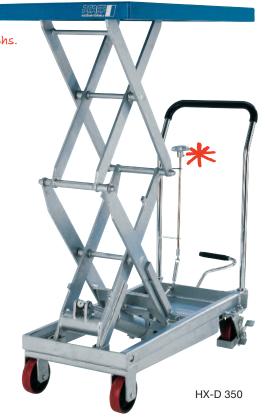

## Features and benefits include:

- Five models offering 150 750kg lifting capacities and 220 - 1000mm lift heights.
- Hydraulic foot pumps lift the table with minimal effort.
- Hand-wheel operated hydraulic valve precisely and safely lowers load.
- Lockable wheel feature for added stability and safety.
- HX-D 0350 offers double-scissor feature.
- HX-D 0350 has greater lifting potential, up to 1.3mtr.

HX 150, HX 300, HX 500 and HX 750

| Type<br>Article no.         |        |    | HX 150<br>34600020 | HX 300<br>40057357 | HX 500<br>40057358 | HX 750<br>40057360 | HX-D 0350<br>40057361 |
|-----------------------------|--------|----|--------------------|--------------------|--------------------|--------------------|-----------------------|
| Lifting capacity            |        | kg | 150                | 300                | 500                | 750                | 350                   |
| Wheel size                  |        | mm | 100 x 36           | 128 x 40           | 128 x 40           | 147 x 50           | 128 x 40              |
| Rollers                     |        |    | PUR/PUR            | PUR/PUR            | PUR/PUR            | PUR/PUR            | PUR/PUR               |
| Overall unit height         | h1     | mm | 960                | 984                | 984                | 990                | 965                   |
| Overall unit length         | L1     | mm | 908                | 1093               | 1093               | 1330               | 1140                  |
| Max. height of platform     | h3+h13 | mm | 720                | 880                | 880                | 1000               | 1300                  |
| Min. height of platform     | h13    | mm | 220                | 285                | 285                | 420                | 370                   |
| Platform length             | P1     | mm | 700                | 850                | 850                | 1000               | 910                   |
| Platform width              | b1     | mm | 450                | 500                | 500                | 510                | 500                   |
| Floor/ground clearance      | m1     | mm | 26                 | 53                 | 53                 | 72                 | 31                    |
| Lift height per pump stroke |        | mm | 27                 | 31                 | 31                 | 15                 | 21                    |
| Weight                      |        | kg | 49                 | 78                 | 82                 | 120                | 136                   |
| *Determether a (DUD)        |        |    |                    |                    |                    |                    |                       |