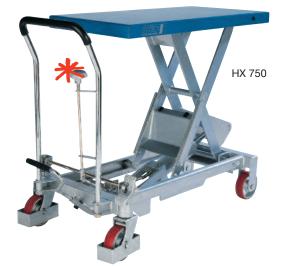

## Features and benefits include:

- Five models offering 150 750kg lifting capacities and 220 - 1000mm lift heights.
- Hydraulic foot pumps lift the table with minimal effort.
- Hand-wheel operated hydraulic valve precisely and safely lowers load.
- Lockable wheel feature for added stability and safety.
- HX-D 0350 offers double-scissor feature.
- HX-D 0350 has greater lifting potential, up to 1.3mtr.

HX 150, HX 300, HX 500 and HX 750

| Type<br>Article no.         |        |    | HX 150<br>34600020 | HX 300<br>40057357 | HX 500<br>40057358 | HX 750<br>40057360 | HX-D 0350<br>40057361 |
|-----------------------------|--------|----|--------------------|--------------------|--------------------|--------------------|-----------------------|
| Lifting capacity            |        | kg | 150                | 300                | 500                | 750                | 350                   |
| Wheel size                  |        | mm | 100 x 36           | 128 x 40           | 128 x 40           | 147 x 50           | 128 x 40              |
| Rollers                     |        |    | PUR/PUR            | PUR/PUR            | PUR/PUR            | PUR/PUR            | PUR/PUR               |
| Overall unit height         | h1     | mm | 960                | 984                | 984                | 990                | 965                   |
| Overall unit length         | L1     | mm | 908                | 1093               | 1093               | 1330               | 1140                  |
| Max. height of platform     | h3+h13 | mm | 720                | 880                | 880                | 1000               | 1300                  |
| Min. height of platform     | h13    | mm | 220                | 285                | 285                | 420                | 370                   |
| Platform length             | P1     | mm | 700                | 850                | 850                | 1000               | 910                   |
| Platform width              | b1     | mm | 450                | 500                | 500                | 510                | 500                   |
| Floor/ground clearance      | m1     | mm | 26                 | 53                 | 53                 | 72                 | 31                    |
| Lift height per pump stroke |        | mm | 27                 | 31                 | 31                 | 15                 | 21                    |
| Weight                      |        | kg | 49                 | 78                 | 82                 | 120                | 136                   |
| *Determether a (DUD)        |        |    |                    |                    |                    |                    |                       |