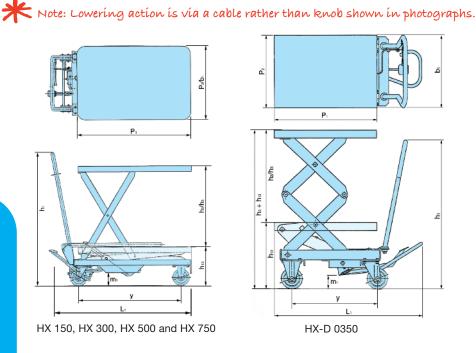

## HX 150, HX 300, HX 500, HX 750 and HX-D 0350 scissor lift tables Capacities: 150 - 750kg

Workshop platform with adjustable height, suitable for all manufacturing, packing and workshop applications.

## Features and benefits include:

- Five models offering 150 750kg lifting capacities and 220 - 1000mm lift heights.
- Hydraulic foot pumps lift the table with minimal effort.
- Hand-wheel operated hydraulic valve precisely and safely lowers load.
- Lockable wheel feature for added stability and safety.
- HX-D 0350 offers double-scissor feature.
- HX-D 0350 has greater lifting potential, up to 1.3mtr.

HX 150, HX 300, HX 500 and HX 750

| Type<br>Article no.         |        |    | HX 150<br>34600020 | HX 300<br>40057357 | HX 500<br>40057358 | HX 750<br>40057360 | HX-D 0350<br>40057361 |
|-----------------------------|--------|----|--------------------|--------------------|--------------------|--------------------|-----------------------|
| Lifting capacity            |        | kg | 150                | 300                | 500                | 750                | 350                   |
| Wheel size                  |        | mm | 100 x 36           | 128 x 40           | 128 x 40           | 147 x 50           | 128 x 40              |
| Rollers                     |        |    | PUR/PUR            | PUR/PUR            | PUR/PUR            | PUR/PUR            | PUR/PUR               |
| Overall unit height         | h1     | mm | 960                | 984                | 984                | 990                | 965                   |
| Overall unit length         | L1     | mm | 908                | 1093               | 1093               | 1330               | 1140                  |
| Max. height of platform     | h3+h13 | mm | 720                | 880                | 880                | 1000               | 1300                  |
| Min. height of platform     | h13    | mm | 220                | 285                | 285                | 420                | 370                   |
| Platform length             | P1     | mm | 700                | 850                | 850                | 1000               | 910                   |
| Platform width              | b1     | mm | 450                | 500                | 500                | 510                | 500                   |
| Floor/ground clearance      | m1     | mm | 26                 | 53                 | 53                 | 72                 | 31                    |
| Lift height per pump stroke |        | mm | 27                 | 31                 | 31                 | 15                 | 21                    |
| Weight                      |        | kg | 49                 | 78                 | 82                 | 120                | 136                   |
| *Determether a (DUD)        |        |    |                    |                    |                    |                    |                       |