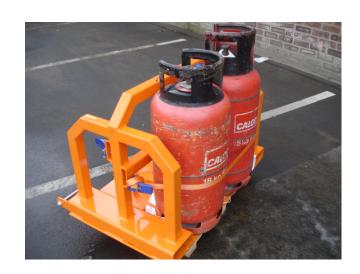

## **Description**

Our **Fork Mounted Multi-Cylinder Gas Bottle Handler** has been designed to facilitate the safe movement of various Gas Bottles of differing diameters and weights. Securely fitted to the forklift truck via heel pin retention and with very low loading height to mitigate manual handling. All bottles are restrained in place by a ratchet strap each side.

## **Standard Features**

- · Robust and Sturdy Construction
- · Low Loading Height
- · 2 Off Webbing Ratchet Straps for safe securing of bottles
- · Maximum fork section 150 x 60 at 800mm centres
- · Zinc Plated Heel Pins for safe attachment to the truck
- · Painted Bright Orange for safety