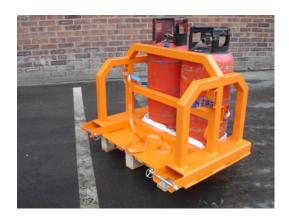

## **Description**

Our **Fork Mounted Multi-Cylinder Gas Bottle Handler** has been designed to facilitate the safe movement of various Gas Bottles of differing diameters and weights. Securely fitted to the forklift truck via heel pin retention and with very low loading height to mitigate manual handling. All bottles are restrained in place by a ratchet strap each side.

## **Standard Features**

- · Robust and Sturdy Construction
- · Low Loading Height
- · 2 Off Webbing Ratchet Straps for safe securing of bottles
- · Maximum fork section 150 x 60 at 800mm centres
- · Zinc Plated Heel Pins for safe attachment to the truck
- · Painted Bright Orange for safety