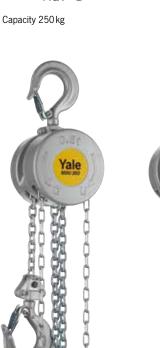

### Hand chain hoist Yale MINI 360

Capacity 250 - 500 kg

The smallest of the Yale hand chain hoists has a compact design and a hand chain wheel cover that allows a rotation of 360°. This ensures a high level of safety, as it is possible to work outside the danger zone.

Fits in every tool box

Capacity 500 kg