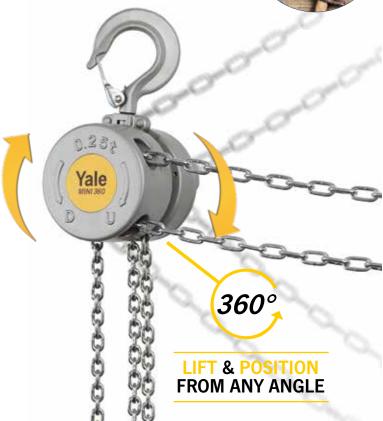

### Hand chain hoist Yale MINI 360

Capacity 250 - 500 kg

The smallest of the Yale hand chain hoists has a compact design and a hand chain wheel cover that allows a rotation of 360°. This ensures a high level of safety, as it is possible to work outside the danger zone.

#### Features and processing

- With the 360° rotating hand chain guide, a very large work area can be covered, this makes it possible for the operator not to stand in the danger zone.
- Compacted design, light weight, easy to carry.
- Made of die-cast aluminium.
- Due to the compact housing, all internal parts are protected. The device can therefore also be used outdoors or in rough environments.
- The load pressure brake complies with all technical regulations, thus the load is held in any position.
- The standard equipment includes forged lifting and load hooks made from age-resistant high-alloy tampered steel, which open when overloaded without breaking. The hooks with sturdy safety brackets can be rotated 360°.
- The galvanized steel chain complies with all applicable national and international regulations. It optimally fits to the load chain wheel and ensures safe and long-lasting operation.