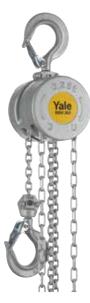

### Hand chain hoist Yale MINI 360

Capacity 250 - 500 kg

The smallest of the Yale hand chain hoists has a compact design and a hand chain wheel cover that allows a rotation of 360°. This ensures a high level of safety, as it is possible to work outside the danger zone.

Fits in every tool box

Capacity 500 kg