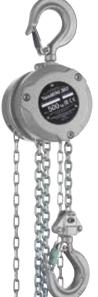

### Hand chain hoist Yale MINI 360

Capacity 250 - 500 kg

The smallest of the Yale hand chain hoists has a compact design and a hand chain wheel cover that allows a rotation of 360°. This ensures a high level of safety, as it is possible to work outside the danger zone.

Due to its size, the Yale MINI 360 fits into every tool box and supports the operator in his work. The housing of the new Yale MINI 360 is made of die-cast aluminum, which makes it a very lightweight hand chain hoist. Due to the low weight, there are countless possible applications, e.g. assembly work in the industry, car repair shops, crafts etc.