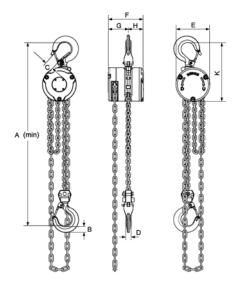

#### Dimensions Yale MINI 360

| Model      | <i>YaleMINI 360</i> 250 | <i>YaleMINI 360</i> 500 |  |  |
|------------|-------------------------|-------------------------|--|--|
| A min., mm | 245                     | 285                     |  |  |
| B, mm      | 17                      | 22                      |  |  |
| C, mm      | 21                      | 23                      |  |  |
| D, mm      | 13                      | 18                      |  |  |
| E, mm      | 84                      | 104                     |  |  |
| F, mm      | 87                      | 101                     |  |  |
| G, mm      | 51                      | 58                      |  |  |
| H, mm      | 36                      | 43                      |  |  |
| K, mm      | 150                     | 175                     |  |  |