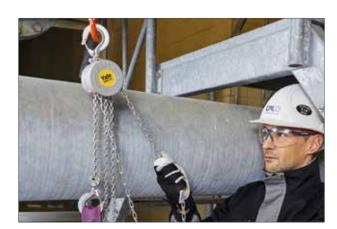

r the operator not to stand in the danger zone.
- Compacted design, light weight, easy to carry.
- Made of die-cast aluminium.
- Due to the compact housing, all internal parts are protected. The device can therefore also be used outdoors or in rough environments.
- The load pressure brake complies with all technical regulations, thus the load is held in any position.
- The standard equipment includes forged lifting and load hooks made from age-resistant high-alloy tampered steel, which open when overloaded without breaking. The hooks with sturdy safety brackets can be rotated 360°.
- The galvanized steel chain complies with all applicable national and international regulations. It optimally fits to the load chain wheel and ensures safe and long-lasting operation.





Pulling Application



Lifting Application



#### Technical Data Yale MINI 360

| Model                    | ArtNo.    | Capacity<br>kg | Number of chain falls | Chain<br>dimensions<br>dxp in mm/<br>design | Lifting<br>height<br>m | Lift<br>per 1 m hand<br>chain overhaul<br>mm | Handle pull<br>at WLL<br>daN | Weight<br>kg |
|--------------------------|-----------|----------------|-----------------------|---------------------------------------------|------------------------|----------------------------------------------|------------------------------|--------------|
| Yale <i>MINI 360</i> 250 | 192084199 | 250            | 1                     | 3x9-T                                       | 3.0                    | 40                                           | 25                           | 2.9          |
|