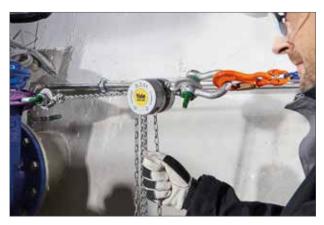

is makes it possible for the operator not to stand in the danger zone.
- Compacted design, light weight, easy to carry.
- Made of die-cast aluminium.
- Due to the compact housing, all internal parts are protected. The device can therefore also be used outdoors or in rough environments.
- The load pressure brake complies with all technical regulations, thus the load is held in any position.
- The standard equipment includes forged lifting and load hooks made from age-resistant high-alloy tampered steel, which open when overloaded without breaking. The hooks with sturdy safety brackets can be rotated 360°.
- The galvanized steel chain complies with all applicable national and international regulations. It optimally fits to the load chain wheel and ensures safe and long-lasting operation.





Pulling Application



Lifting Application



#### Technical Data Yale MINI 360

| Model                    | ArtNo.    | Capacity<br>kg | Number of chain falls | Chain<br>dimensions<br>dxp in mm/<br>design | Lifting<br>height<br>m | Lift<br>per 1 m hand<br>chain overhaul<br>mm | Handle pull<br>at WLL<br>daN | Weight<br>kg |
|--------------------------|-----------|----------------|-----------------------|---------------------------------------------|------------------------|----------------------------------------------|------------------------------|--------------|
| Yale <i>MINI 360</i> 250 | 192084199 | 250            | 1                     | 3x9-T                                       | 3.0                    | 40                                           | 25