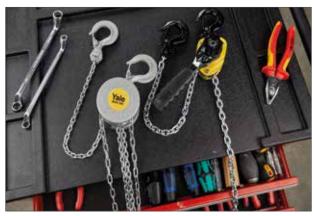

Due to its size, the Yale MINI 360 fits into every tool box and supports the operator in his work. The housing of the new Yale MINI 360 is made of die-cast aluminum, which makes it a very lightweight hand chain hoist. Due to the low weight, there are countless possible applications, e.g. assembly work in the industry, car repair shops, crafts etc.

Fits in every tool box

Capacity 500 kg