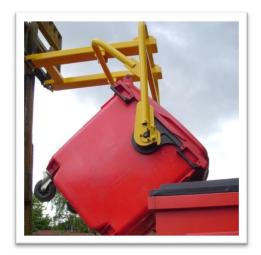

## Fork Mounted Wheelie Bin Handler

Designed for handling large wheelie bins, our wheelie bin handlers allow bins to be picked up, transported and emptied whilst utilising the forklift truck.

With adjustable catch sections to allow for small variance on bin widths, the wheelie bins can be safely picked up via the side trunnions and transported to the waste receptacle where the contents of the bin is to be tipped into

With no moving parts, wires or pulleys, the wheelie bin is simply positioned against the side of the waste receptacle, and with forward motion applied, the bin rotates to the required angle suitable for tipping