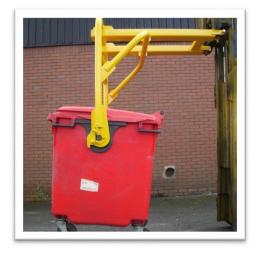

## Fork Mounted Wheelie Bin Handler

Designed for handling large wheelie bins, our wheelie bin handlers allow bins to be picked up, transported and emptied whilst utilising the forklift truck.

With adjustable catch sections to allow for small variance on bin widths, the wheelie bins can be safely picked up via the side trunnions and transported to the waste receptacle where the contents of the bin is to be tipped into

With no moving parts, wires or pulleys, the wheelie bin is simply positioned against the side of the waste receptacle, and with forward motion applied, the bin rotates to the required angle suitable for tipping