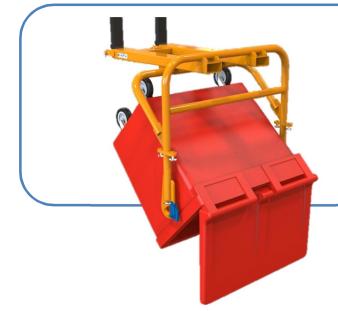

## Fork Mounted Wheelie Bin Handler

Designed for handling large wheelie bins, our wheelie bin handlers allow bins to be picked up, transported and emptied whilst utilising the forklift truck.

With adjustable catch sections to allow for small variance on bin widths, the wheelie bins can be safely picked up via the side trunnions and transported to the waste receptacle where the contents of the bin is to be tipped into

With no moving parts, wires or pulleys, the wheelie bin is simply positioned against the side of the waste receptacle, and with forward motion applied, the bin rotates to the required angle suitable for tipping