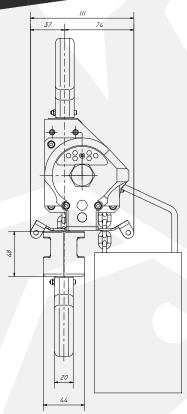

#### DIMENSIONS

All measurements are in mm Information subject to change without notice

| HOIST MODEL                | TCR-250    |
|----------------------------|------------|
| WLL                        | 250 kg     |
| CHAIN FALLS                | 1          |
| LIFTING SPEED WITH LOAD    | 9.3 m/min  |
| LIFTING SPEED WITHOUT LOAD | 19.0 m/min |
| LOWERING SPEED WITH LOAD   | 17.9 m/min |
| AIR CONSUMPTION LIFTING    | 13 l/sec   |
| AIR CONSUMPTION LOWERING   | 15 l/sec   |
| WORKING PRESSURE           | 6 Bar      |
| AIR CONNECTION             | 1/2" BSP   |
| MINIMUM HOSE DIA.          | 1/2"       |
| WEIGHT 3M HOL              | 7.0 kg     |
| ADDITIONAL METRE HOL       | 0.35 kg    |