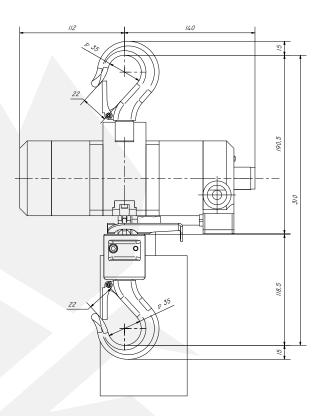

#### DIMENSIONS

All measurements are in mm Information subject to change without notice

| HOIST MODEL                | TCR-250    |
|----------------------------|------------|
| WLL                        | 250 kg     |
| CHAIN FALLS                | 1          |
| LIFTING SPEED WITH LOAD    | 9.3 m/min  |
| LIFTING SPEED WITHOUT LOAD | 19.0 m/min |
| LOWERING SPEED WITH LOAD   | 17.9 m/min |
| AIR CONSUMPTION LIFTING    | 13 l/sec   |
| AIR CONSUMPTION LOWERING   | 15 l/sec   |
| WORKING PRESSURE           | 6 Bar      |
| AIR CONNECTION             | 1/2" BSP   |
| MINIMUM HOSE DIA.          | 1/2"       |
| WEIGHT 3M HOL              | 7.0 kg     |
| ADDITIONAL METRE HOL       | 0.35 kg    |