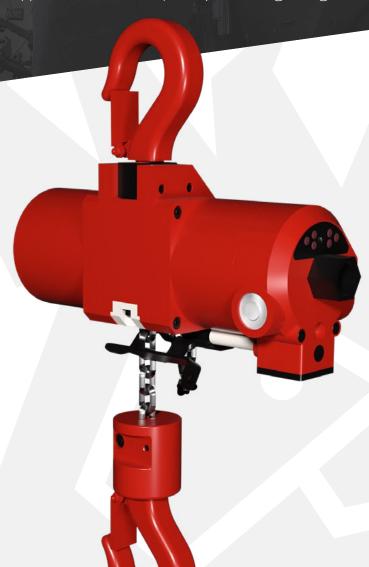

# TCR-250 AIR HOIST

The TCR-250 is a 250 kg chain hoist from Red Rooster Lifting. This is part of our air hoist hook suspension range for lifting equipment applications in industry. Compact and lightweight.

### STANDARD FEATURES

- Compact and lightweight body
- ATEX zone 2 specification
- Toku rotary vane motor
- Robust epicycle gearbox
- Failsafe automatic internal disc brake
- Mechanical upper & lower switches
- Aluminium housing
- Internal silencing down to 83 dB(A)
- Alloy safety swivel hooks with safety catch
- Load chain 4 x 12mm of European manufacture to EN818-7