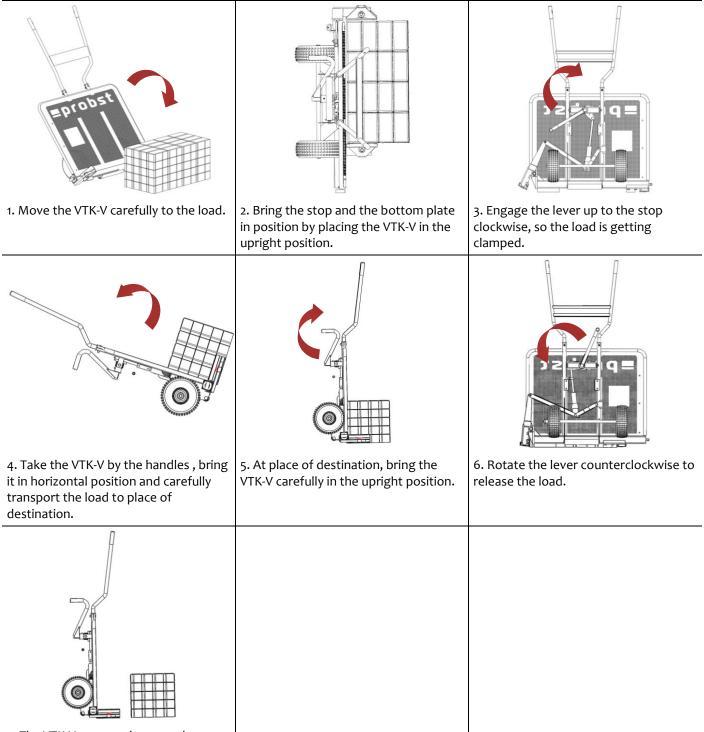

ondition.

Mount the supporting wheel (41100041) on the paver transport cart with the four screws. Tighten the screws. The installation position is shown on the opposite.



#### 4.4 Installation of special gripper and wider load support



Before installing accessories, make sure they are in a proper condition.

1. Dismount the gripper (12) by detaching the safety splint and remove the bolt.









5. Fix the wider load support with tree screws as shown in the picture and tighten up the three nuts.



#### 4.5 Installation of insertable storage tray



Before installing accessories, make sure they are in a proper condition.

Attach the flap (A) to the lower edge of the insertable storage tray and then lay the tray on the grippers (B).



#### 5 Operation

#### 5.1 Loads on firm ground



7. The VTK-V can now be moved away.

15 / 20

#### 5.2 Load on the pallet





#### 6 Maintenance and care

#### 6.1 Maintenance



To ensure the correct function, safety and service life of the device the following points must be executed in the maintenance interval.

Used **only** original spare parts, otherwise the warranty expires.

All operations may only be made in closed state of the device!

#### 6.1.1 Mechanical

| SERVICE INTERVAL                                                     | Maintenance work                                                                                                                            |  |  |  |  |
|----------------------------------------------------------------------|-------------------------------------------------------------------------