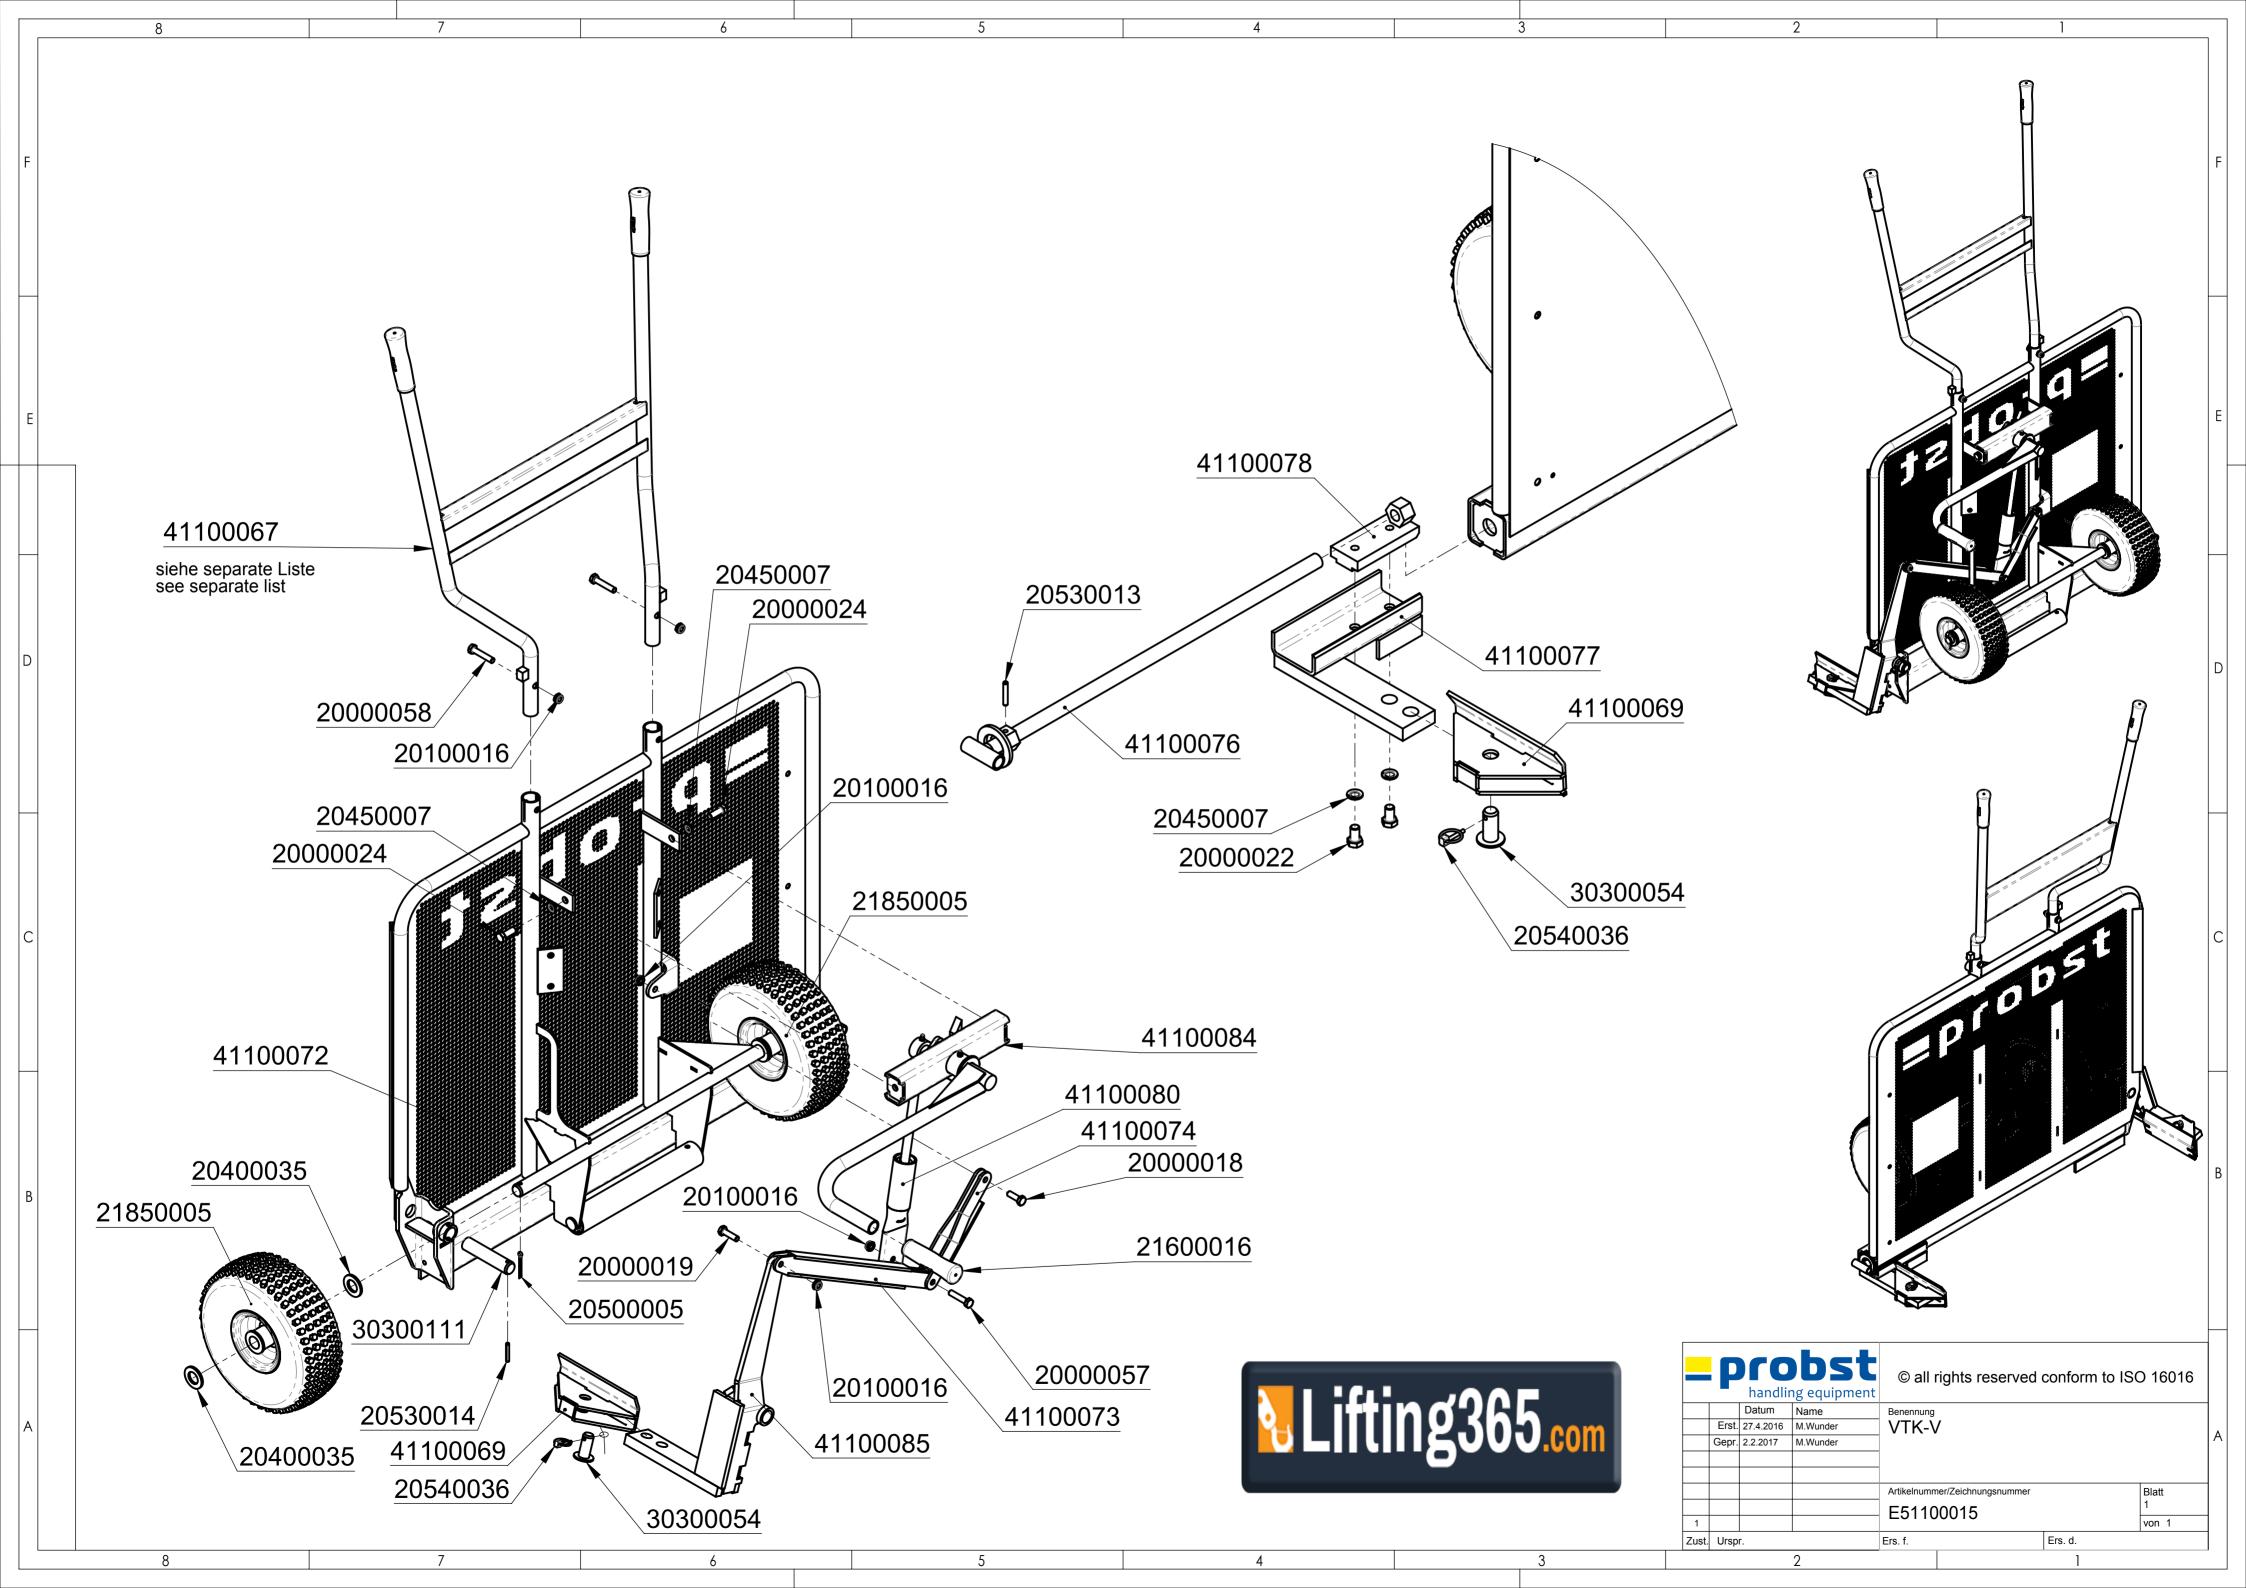

#### 4.1 Assembly of the VTK-V

The VTK-V is prefabricated, only the handles have to be assembled as follows:

Put the handles (1) into the standpipe (11) and fix it with the pipe clamp.

#### 4.2 Adjusting the VTK-V

Turn the clamping lever (5) to the left (as shown)

→ Left clamping jaw (13) is in opened position.

Drive the VTK-V to the gripping good. Take care that the gripping good touches the stop (4).

Turn the adjusting screw (10) clockwise until the right clamping jaw (12) is in light contact with the gripping good.

Turn the screw (10) by two or three complete turns counterclockwise.

Turn the clamping lever (5) clockwise up to the stop.

#### Before installing accessories, make sure they are in a proper condition.

Mount the supporting wheel (41100041) on the paver transport cart with the four screws. Tighten the screws. The installation position is shown on the opposite.

#### 4.4 Installation of special gripper and wider load support

Before installing accessories, make sure they are in a proper condition.

1. Dismount the gripper (12) by detaching the safety splint and remove the bolt.

5. Fix the wider load support with tree screws as shown in the picture and tighten up the three nuts.

#### 4.5 Installation of insertable storage tray

Before installing accessories, make sure they are in a proper condition.

Attach the flap (A) to the lower edge of the insertable storage tray and then lay the tray on the grippers (B).