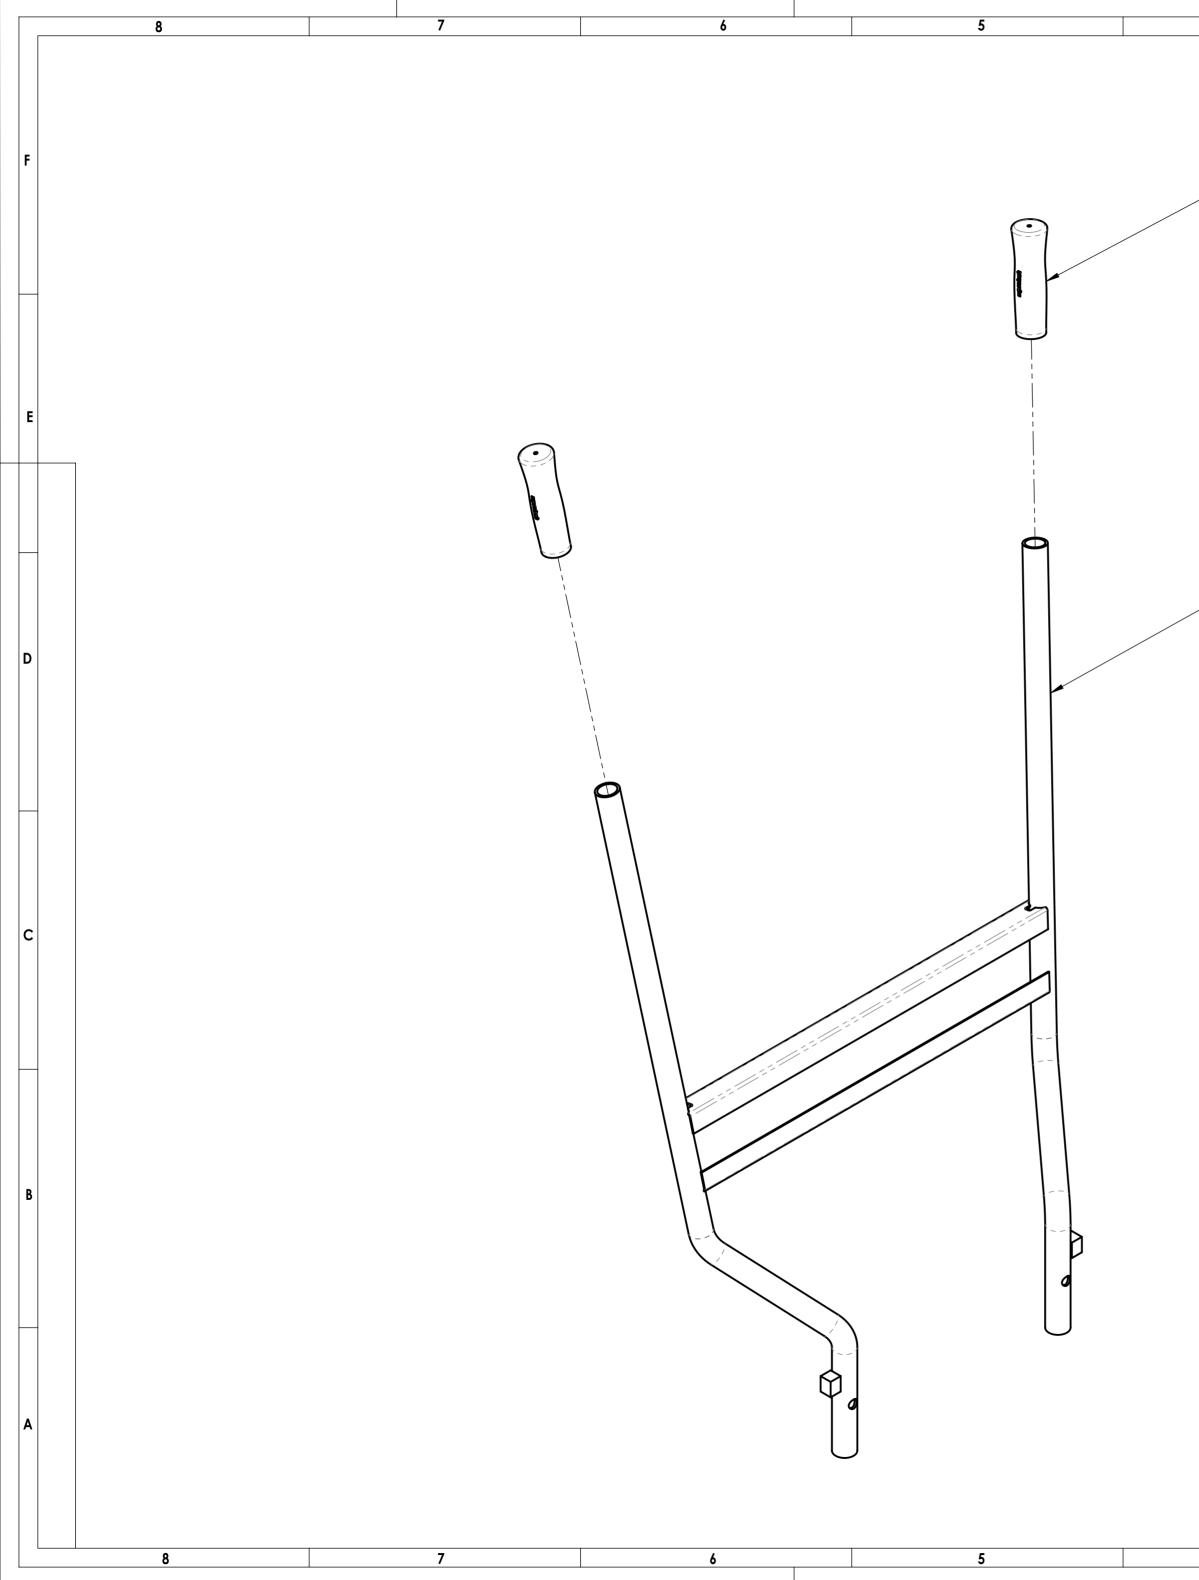

### 2.2 Survey and construction

10

| 1 | PVC-handles            | 10 | Adjusting screw                                    |
|---|------------------------|----|----------------------------------------------------|
| 2 | Pipe clamp             | 11 | Standpipe                                          |
| 3 | Bottom plate           | 12 | Adjustable jaw                                     |
| 4 | Stop for gripping good | 13 | Moving jaw with griping depth adjustment           |
| 5 | Clamping lever         |    |                                                    |
| 6 | wing arm for gripper   |    | Supporting wheel (optional)<br>Order No.: 41100041 |
| 7 | Wheel                  |    |                                                    |
| 8 | Support roll           | 15 | Insertable storage (optional)                      |
| 9 | Overload protection    | 15 | (Order No.: 41100010)                              |

#### 4.1 Assembly of the VTK-V

The VTK-V is prefabricated, only the handles have to be assembled as follows:

Put the handles (1) into the standpipe (11) and fix it with the pipe clamp.