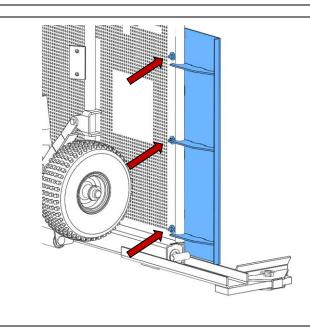

#### 4.4 Installation of special gripper and wider load support

Before installing accessories, make sure they are in a proper condition.

1. Dismount the gripper (12) by detaching the safety splint and remove the bolt.

5. Fix the wider load support with tree screws as shown in the picture and tighten up the three nuts.