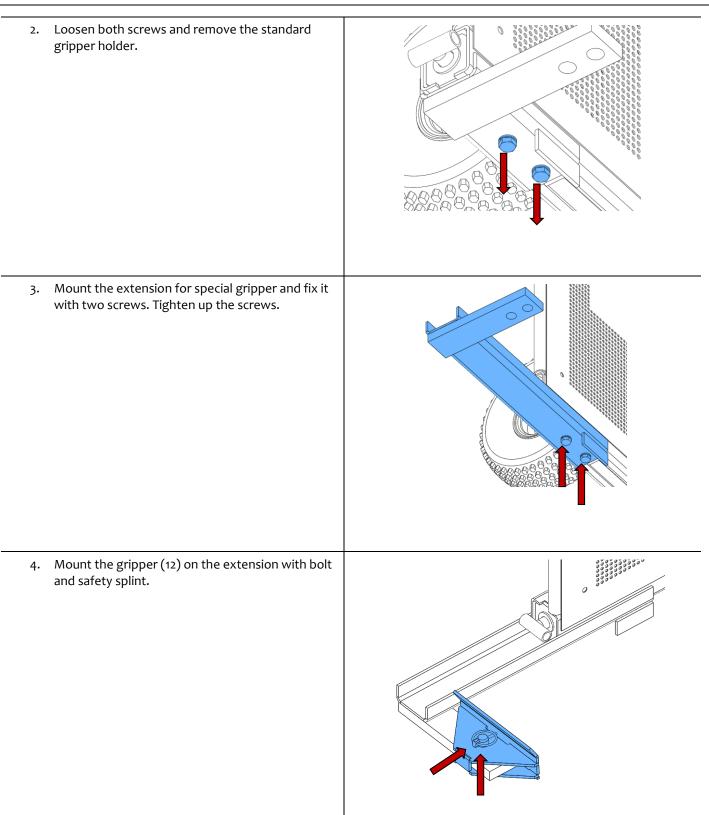

#### 4.4 Installation of special gripper and wider load support

Before installing accessories, make sure they are in a proper condition.

1. Dismount the gripper (12) by detaching the safety splint and remove the bolt.

5. Fix the wider load support with tree screws as shown in the picture and tighten up the three nuts.