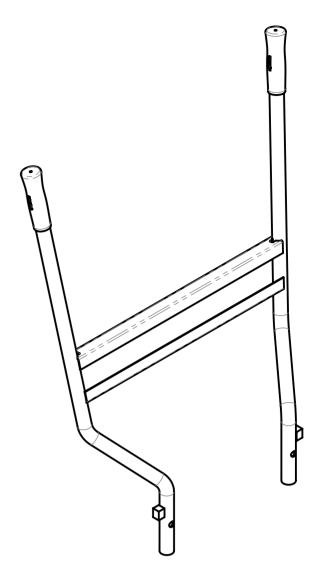

### 2.2 Survey and construction

10

| 1 | PVC-handles            | 10 | Adjusting screw                                    |
|---|------------------------|----|----------------------------------------------------|
| 2 | Pipe clamp             | 11 | Standpipe                                          |
| 3 | Bottom plate           | 12 | Adjustable jaw                                     |
| 4 | Stop for gripping good | 13 | Moving jaw with griping depth adjustment           |
| 5 | Clamping lever         |    |                                                    |
| 6 | wing arm for gripper   |    | Supporting wheel (optional)<br>Order No.: 41100041 |
| 7 | Wheel                  |    |                                                    |
| 8 | Support roll           | 15 | Insertable storage (optional)                      |
| 9 | Overload protection    | 15 | (Order No.: 41100010)                              |

#### 4.1 Assembly of the VTK-V

The VTK-V is prefabricated, only the handles have to be assembled as follows:

Put the handles (1) into the standpipe (11) and fix it with the pipe clamp.