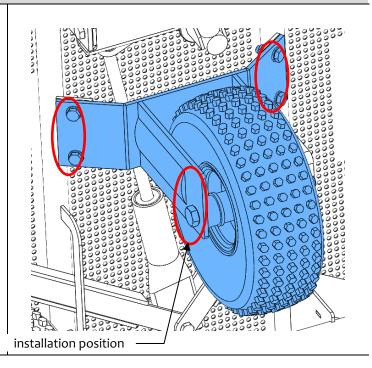

#### Before installing accessories, make sure they are in a proper condition.

Mount the supporting wheel (41100041) on the paver transport cart with the four screws. Tighten the screws. The installation position is shown on the opposite.