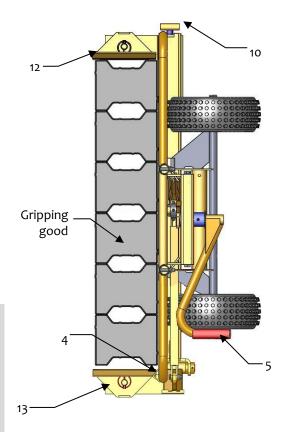

### 2.2 Survey and construction

10

| 1 | PVC-handles            | 10 | Adjusting screw                                    |
|---|------------------------|----|----------------------------------------------------|
| 2 | Pipe clamp             | 11 | Standpipe                                          |
| 3 | Bottom plate           | 12 | Adjustable jaw                                     |
| 4 | Stop for gripping good | 13 | Moving jaw with griping depth adjustment           |
| 5 | Clamping lever         |    |                                                    |
| 6 | wing arm for gripper   |    | Supporting wheel (optional)<br>Order No.: 41100041 |
| 7 | Wheel                  |    |                                                    |
| 8 | Support roll           | 15 | Insertable storage (optional)                      |
| 9 | Overload protection    | 15 | (Order No.: 41100010)                              |