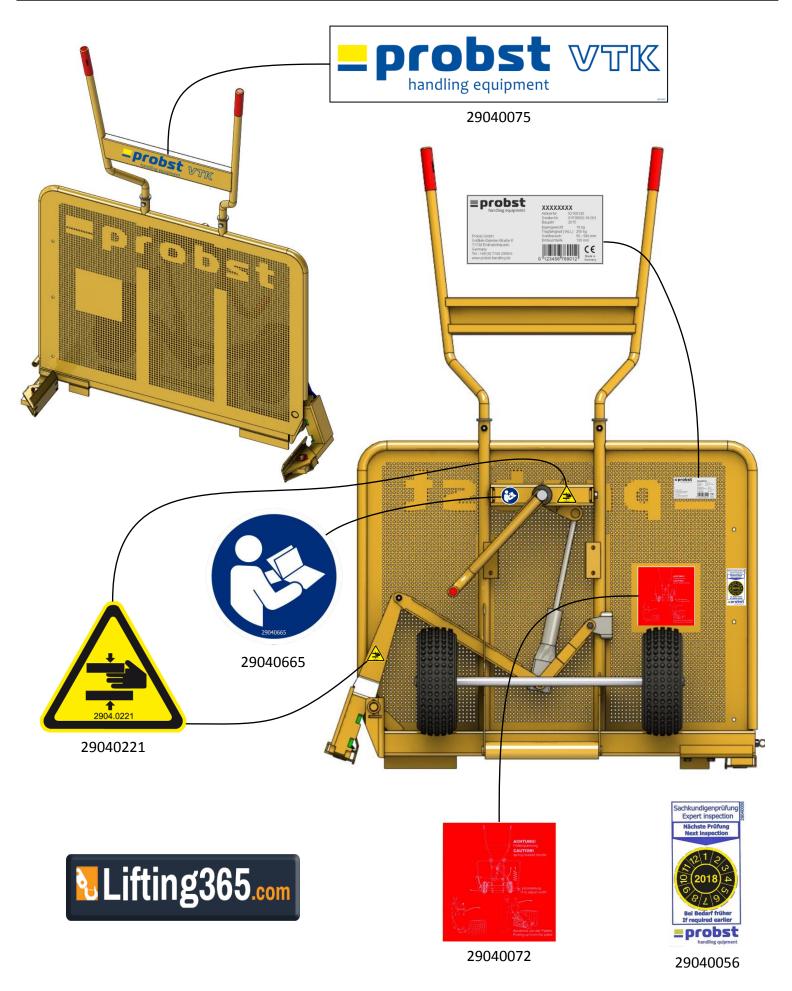

#### 3.2 Safety Marking

| Warning sign                                                                                                                                                                                                                                                                                                                                                                                                                                                                                                                                                                                                                                                                                                                                                                                                                                                                                                                                                                                                                                                                                                                                                                                                                                                                                                                                                                                                                                                                                                                                                                                                                                                                                                                                                                                                                                                                                                                                                                                                                                                                                                                                                                                                                                                                                                                                                                                                                                                                                                                                                                                                                                                                                                 |                                                                                                       |                                     |                         |  |
|--------------------------------------------------------------------------------------------------------------------------------------------------------------------------------------------------------------------------------------------------------------------------------------------------------------------------------------------------------------------------------------------------------------------------------------------------------------------------------------------------------------------------------------------------------------------------------------------------------------------------------------------------------------------------------------------------------------------------------------------------------------------------------------------------------------------------------------------------------------------------------------------------------------------------------------------------------------------------------------------------------------------------------------------------------------------------------------------------------------------------------------------------------------------------------------------------------------------------------------------------------------------------------------------------------------------------------------------------------------------------------------------------------------------------------------------------------------------------------------------------------------------------------------------------------------------------------------------------------------------------------------------------------------------------------------------------------------------------------------------------------------------------------------------------------------------------------------------------------------------------------------------------------------------------------------------------------------------------------------------------------------------------------------------------------------------------------------------------------------------------------------------------------------------------------------------------------------------------------------------------------------------------------------------------------------------------------------------------------------------------------------------------------------------------------------------------------------------------------------------------------------------------------------------------------------------------------------------------------------------------------------------------------------------------------------------------------------|-------------------------------------------------------------------------------------------------------|-------------------------------------|-------------------------|--|
| Symbol                                                                                                                                                                                                                                                                                                                                                                                                                                                                                                                                                                                                                                                                                                                                                                                                                                                                                                                                                                                                                                                                                                                                                                                                                                                                                                                                                                                                                                                                                                                                                                                                                                                                                                                                                                                                                                                                                                                                                                                                                                                                                                                                                                                                                                                                                                                                                                                                                                                                                                                                                                                                                                                                                                       | Meaning                                                                                               | Order No.:                          | Size [mm]:              |  |
|                                                                                                                                                                                                                                                                                                                                                                                                                                                                                                                                                                                                                                                                                                                                                                                                                                                                                                                                                                                                                                                                                                                                                                                                                                                                                                                                                                                                                                                                                                                                                                                                                                                                                                                                                                                                                                                                                                                                                                                                                                                                                                                                                                                                                                                                                                                                                                                                                                                                                                                                                                                                                                                                                                              | Danger of squeezing the hands.                                                                        | 2904.0221<br>2904.0220<br>2904.0107 | 30 mm<br>50 mm<br>80 mm |  |
| REGULATORY SIGN                                                                                                                                                                                                                                                                                                                                                                                                                                                                                                                                                                                                                                                                                                                                                                                                                                                                                                                                                                                                                                                                                                                                                                                                                                                                                                                                                                                                                                                                                                                                                                                                                                                                                                                                                                                                                                                                                                                                                                                                                                                                                                                                                                                                                                                                                                                                                                                                                                                                                                                                                                                                                                                                                              | 1                                                                                                     |                                     |                         |  |
| Symbol                                                                                                                                                                                                                                                                                                                                                                                                                                                                                                                                                                                                                                                                                                                                                                                                                                                                                                                                                                                                                                                                                                                                                                                                                                                                                                                                                                                                                                                                                                                                                                                                                                                                                                                                                                                                                                                                                                                                                                                                                                                                                                                                                                                                                                                                                                                                                                                                                                                                                                                                                                                                                                                                                                       | Meaning                                                                                               | Order No.:                          | Size [mm]:              |  |
| CE                                                                                                                                                                                                                                                                                                                                                                                                                                                                                                                                                                                                                                                                                                                                                                                                                                                                                                                                                                                                                                                                                                                                                                                                                                                                                                                                                                                                                                                                                                                                                                                                                                                                                                                                                                                                                                                                                                                                                                                                                                                                                                                                                                                                                                                                                                                                                                                                                                                                                                                                                                                                                                                                                                           | Each operator must have read and understood the operating instructions (and all safety instructions). | 2904.0665<br>2904.0666              | 30mm<br>50 mm           |  |
| INSTRUCTIONS FO                                                                                                                                                                                                                                                                                                                                                                                                                                                                                                                                                                                                                                                                                                                                                                                                                                                                                                                                                                                                                                                                                                                                                                                                                                                                                                                                                                                                                                                                                                                                                                                                                                                                                                                                                                                                                                                                                                                                                                                                                                                                                                                                                                                                                                                                                                                                                                                                                                                                                                                                                                                                                                                                                              | R THE OPERATOR                                                                                        |                                     |                         |  |
| Symbol                                                                                                                                                                                                                                                                                                                                                                                                                                                                                                                                                                                                                                                                                                                                                                                                                                                                                                                                                                                                                                                                                                                                                                                                                                                                                                                                                                                                                                                                                                                                                                                                                                                                                                                                                                                                                                                                                                                                                                                                                                                                                                                                                                                                                                                                                                                                                                                                                                                                                                                                                                                                                                                                                                       | Meaning                                                                                               | Order No.:                          | Size [mm]:              |  |
| ACTURAS<br>Concerning<br>Concerning<br>Concerning<br>Concerning<br>Concerning<br>Concerning<br>Concerning<br>Concerning<br>Concerning<br>Concerning<br>Concerning<br>Concerning<br>Concerning<br>Concerning<br>Concerning<br>Concerning<br>Concerning<br>Concerning<br>Concerning<br>Concerning<br>Concerning<br>Concerning<br>Concerning<br>Concerning<br>Concerning<br>Concerning<br>Concerning<br>Concerning<br>Concerning<br>Concerning<br>Concerning<br>Concerning<br>Concerning<br>Concerning<br>Concerning<br>Concerning<br>Concerning<br>Concerning<br>Concerning<br>Concerning<br>Concerning<br>Concerning<br>Concerning<br>Concerning<br>Concerning<br>Concerning<br>Concerning<br>Concerning<br>Concerning<br>Concerning<br>Concerning<br>Concerning<br>Concerning<br>Concerning<br>Concerning<br>Concerning<br>Concerning<br>Concerning<br>Concerning<br>Concerning<br>Concerning<br>Concerning<br>Concerning<br>Concerning<br>Concerning<br>Concerning<br>Concerning<br>Concerning<br>Concerning<br>Concerning<br>Concerning<br>Concerning<br>Concerning<br>Concerning<br>Concerning<br>Concerning<br>Concerning<br>Concerning<br>Concerning<br>Concerning<br>Concerning<br>Concerning<br>Concerning<br>Concerning<br>Concerning<br>Concerning<br>Concerning<br>Concerning<br>Concerning<br>Concerning<br>Concerning<br>Concerning<br>Concerning<br>Concerning<br>Concerning<br>Concerning<br>Concerning<br>Concerning<br>Concerning<br>Concerning<br>Concerning<br>Concerning<br>Concerning<br>Concerning<br>Concerning<br>Concerning<br>Concerning<br>Concerning<br>Concerning<br>Concerning<br>Concerning<br>Concerning<br>Concerning<br>Concerning<br>Concerning<br>Concerning<br>Concerning<br>Concerning<br>Concerning<br>Concerning<br>Concerning<br>Concerning<br>Concerning<br>Concerning<br>Concerning<br>Concerning<br>Concerning<br>Concerning<br>Concerning<br>Concerning<br>Concerning<br>Concerning<br>Concerning<br>Concerning<br>Concerning<br>Concerning<br>Concerning<br>Concerning<br>Concerning<br>Concerning<br>Concerning<br>Concerning<br>Concerning<br>Concerning<br>Concerning<br>Concerning<br>Concerning<br>Concerning<br>Concerning<br>Concerning<br>Concerning<br>Concerning<br>Concerning<br>Concerning<br>Concerning<br>Concerning<br>Concerning<br>Concerning<br>Concerning<br>Concerning<br>Concerning<br>Concerning<br>Concerning<br>Concerning<br>Concerning<br>Concerning<br>Concerning<br>Concerning<br>Concerning<br>Concerning<br>Concerning<br>Concerning<br>Concerning<br>Concerning<br>Concerning<br>Concerning<br>Concerning<br>Concerning<br>Concerning<br>Concerning<br>Concerning<br>Concerning<br>Concerning<br>Concerning<br>Concerning<br>Con | Hint "Warning, spring tension" and usage hints                                                        | 2904.0072                           | 160 x 165               |  |
| MANUFACTURER LOGOTYPE                                                                                                                                                                                                                                                                                                                                                                                                                                                                                                                                                                                                                                                                                                                                                                                                                                                                                                                                                                                                                                                                                                                                                                                                                                                                                                                                                                                                                                                                                                                                                                                                                                                                                                                                                                                                                                                                                                                                                                                                                                                                                                                                                                                                                                                                                                                                                                                                                                                                                                                                                                                                                                                                                        |                                                                                                       |                                     |                         |  |
| Symbol                                                                                                                                                                                                                                                                                                                                                                                                                                                                                                                                                                                                                                                                                                                                                                                                                                                                                                                                                                                                                                                                                                                                                                                                                                                                                                                                                                                                                                                                                                                                                                                                                                                                                                                                                                                                                                                                                                                                                                                                                                                                                                                                                                                                                                                                                                                                                                                                                                                                                                                                                                                                                                                                                                       | Meaning                                                                                               | Order No.:                          | Size [mm]:              |  |
| -probst VTK                                                                                                                                                                                                                                                                                                                                                                                                                                                                                                                                                                                                                                                                                                                                                                                                                                                                                                                                                                                                                                                                                                                                                                                                                                                                                                                                                                                                                                                                                                                                                                                                                                                                                                                                                                                                                                                                                                                                                                                                                                                                                                                                                                                                                                                                                                                                                                                                                                                                                                                                                                                                                                                                                                  | Probst VTK-V logotype                                                                                 | 2904.0075                           | 400 x 90                |  |