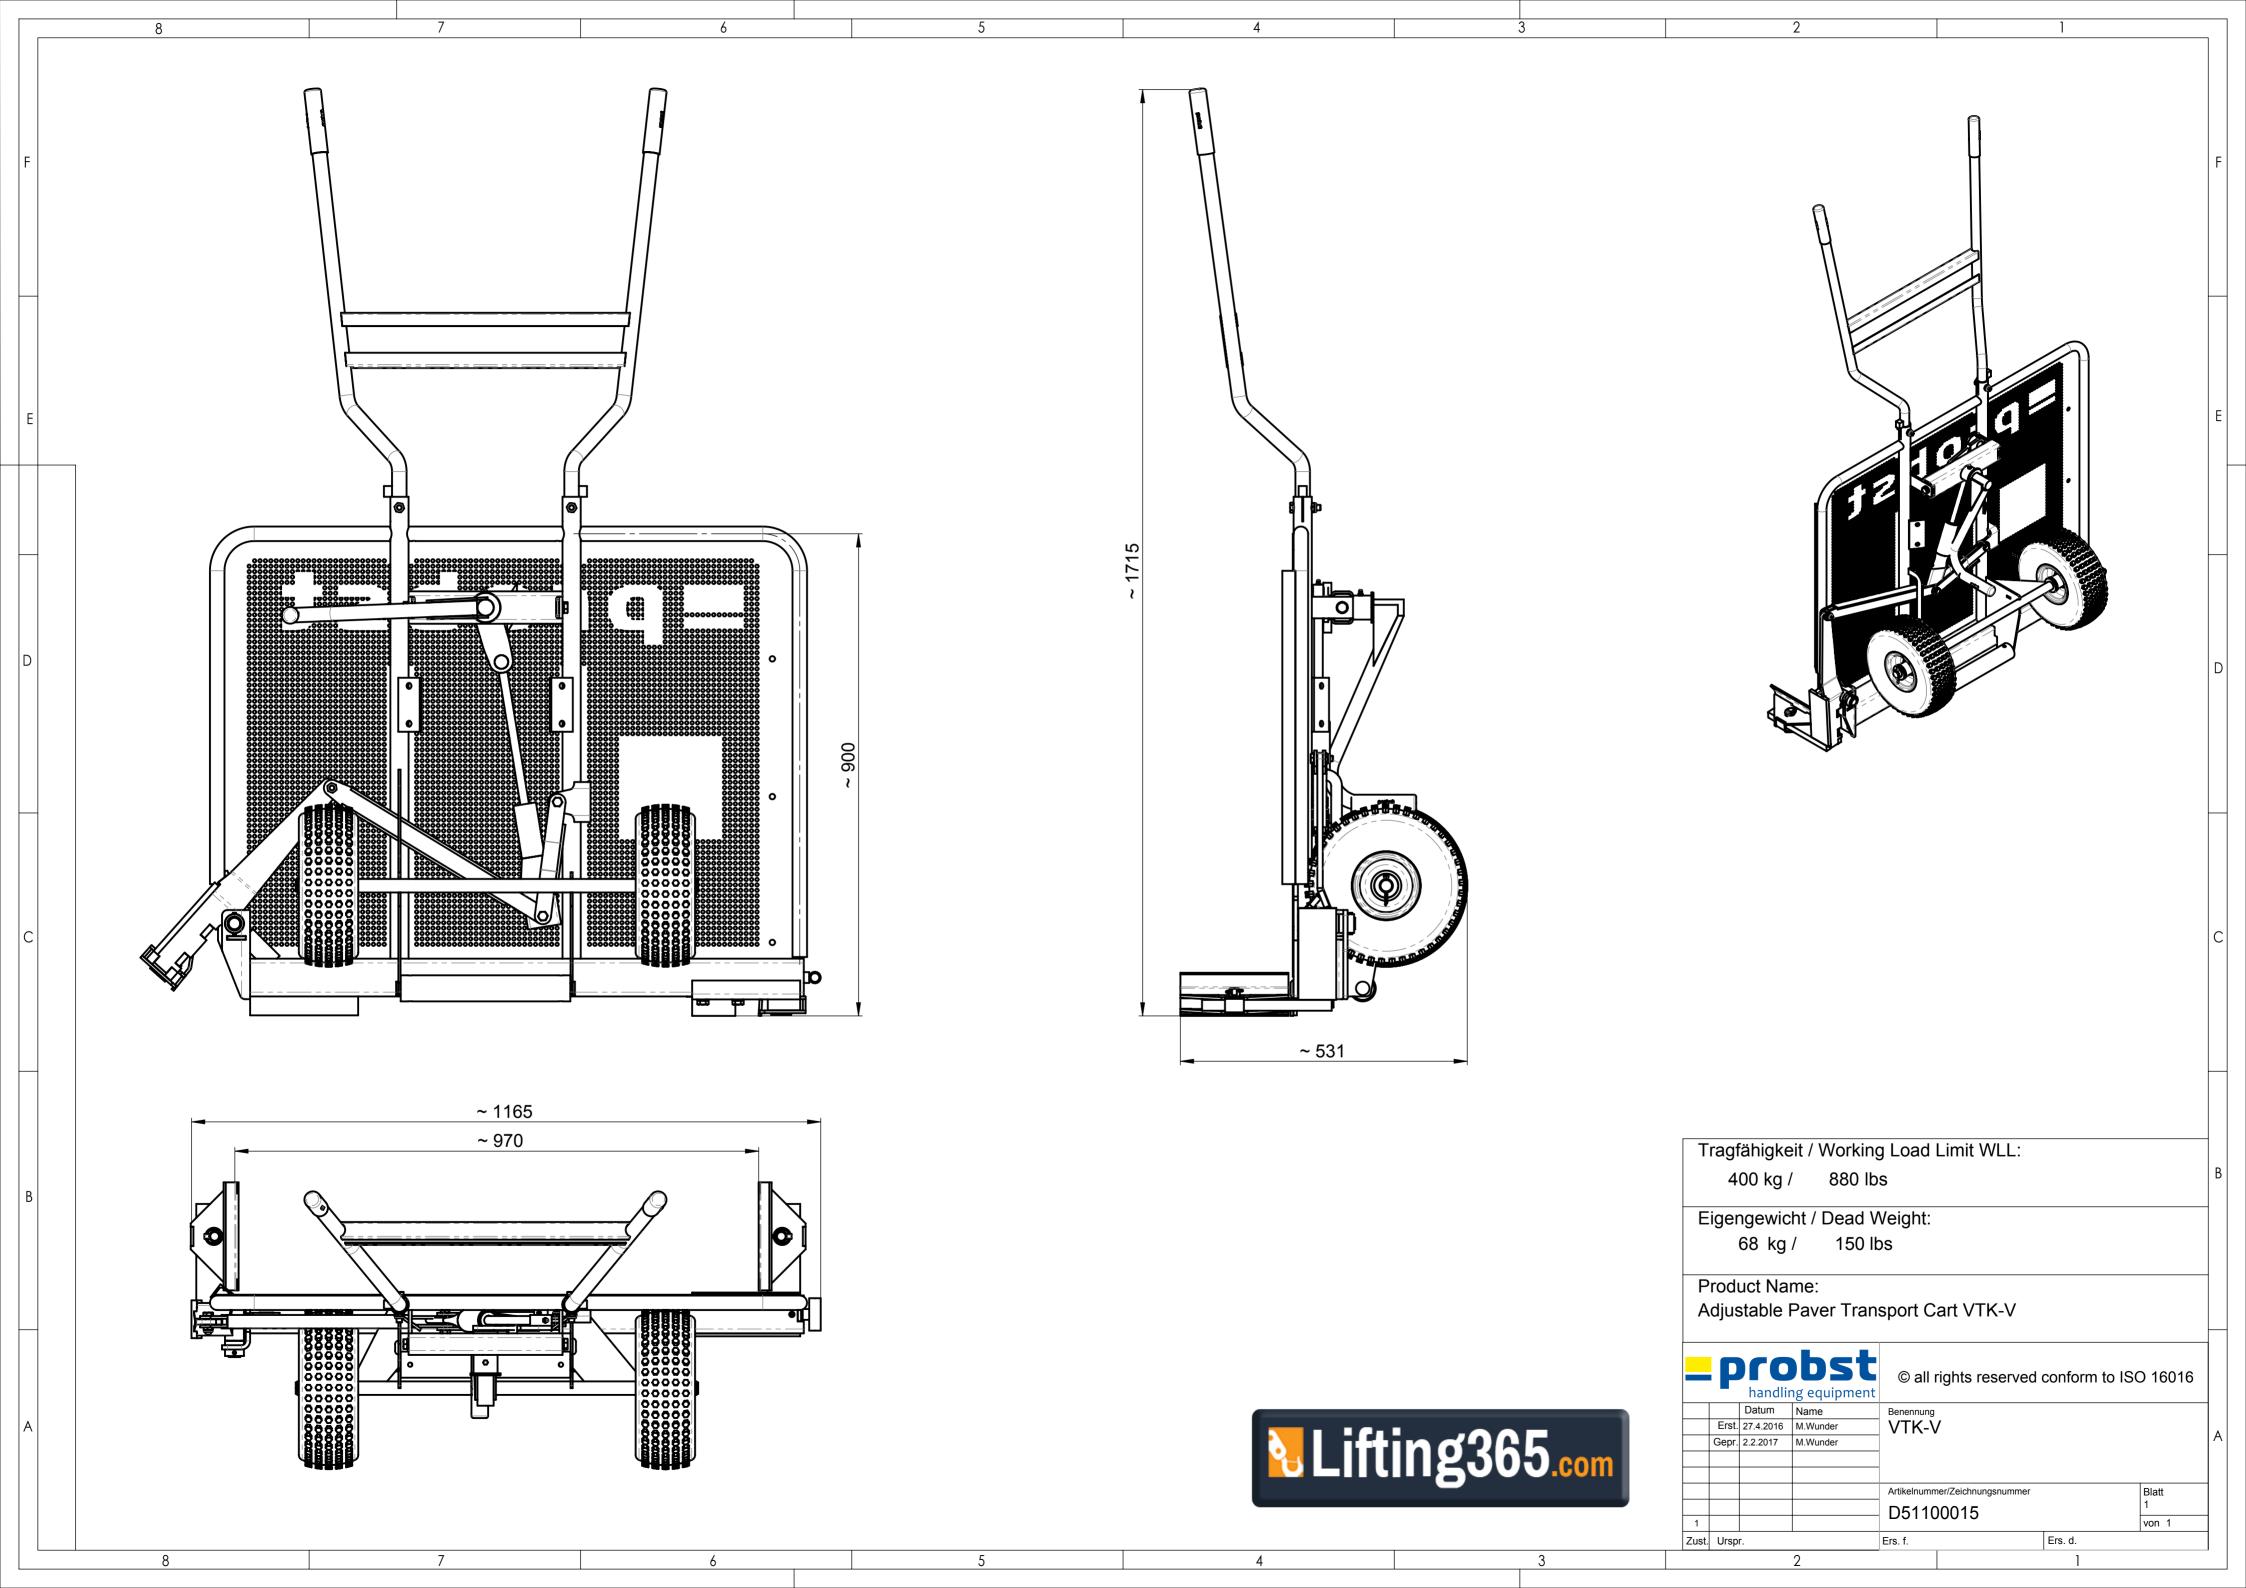

### 2.2 Survey and construction

10

| 1 | PVC-handles            | 10 | Adjusting screw                                    |
|---|------------------------|----|----------------------------------------------------|
| 2 | Pipe clamp             | 11 | Standpipe                                          |
| 3 | Bottom plate           | 12 | Adjustable jaw                                     |
| 4 | Stop for gripping good | 13 | Moving jaw with griping depth adjustment           |
| 5 | Clamping lever         |    |                                                    |
| 6 | wing arm for gripper   |    | Supporting wheel (optional)<br>Order No.: 41100041 |
| 7 | Wheel                  |    |                                                    |
| 8 | Support roll           | 15 | Insertable storage (optional)                      |
| 9 | Overload protection    | 15 | (Order No.: 41100010)                              |

#### 2.3 Technical data

| Type: | Gripping width | Block Height | Gripper Length | Carrying Capcity | Dead Weight | Max. Tyre Pressure |
|-------|----------------|--------------|----------------|------------------|-------------|--------------------|
|       | mm (in)        | mm (in)      | mm (in)        | kg (lbs)         | kg (lbs)    | bar (psi)          |
| VTK-V | 550 – 1.050    | 900          | 200            | 400              | 68          | 2,0                |
|       | (21½ – 41½")   | (35½")       | (8")           | (880)            | (150)       | (29)               |

#### 4.1 Assembly of the VTK-V

The VTK-V is prefabricated, only the handles have to be assembled as follows:

Put the handles (1) into the standpipe (11) and fix it with the pipe clamp.

#### 4.2 Adjusting the VTK-V

Turn the clamping lever (5) to the left (as shown)

→ Left clamping jaw (13) is in opened position.

Drive the VTK-V to the gripping good. Take care that the gripping good touches the stop (4).

Turn the adjusting screw (10) clockwise until the right clamping jaw (12) is in light contact with the gripping good.

Turn the screw (10) by two or three complete turns counterclockwise.

Turn the clamping lever (5) clockwise up to the stop.

→ Left gripping jaw (13) touches the good and clamps.

If the operating power for the clamping lever is too big or the gripping good is not fixed, then adjust the VTK-V again and vary the screw (10) appropriate.