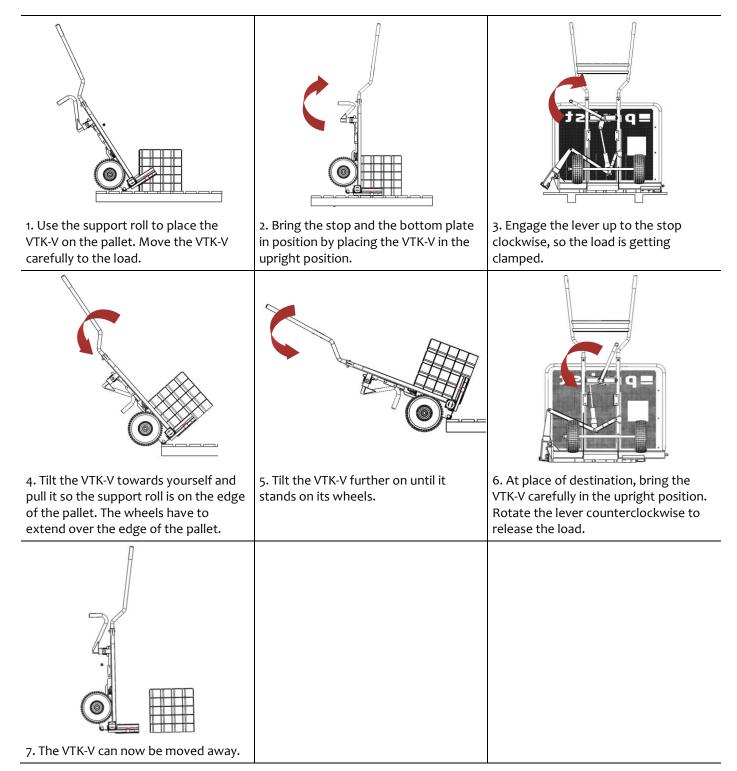

with the four screws. Tighten the screws. The installation position is shown on the opposite.



#### 4.4 Installation of special gripper and wider load support



Before installing accessories, make sure they are in a proper condition.

1. Dismount the gripper (12) by detaching the safety splint and remove the bolt.









5. Fix the wider load support with tree screws as shown in the picture and tighten up the three nuts.



#### 4.5 Installation of insertable storage tray



Before installing accessories, make sure they are in a proper condition.

Attach the flap (A) to the lower edge of the insertable storage tray and then lay the tray on the grippers (B).



#### 5 Operation

#### 5.1 Loads on firm ground



7. The VTK-V can now be moved away.

15 / 20

#### 5.2 Load on the pallet





#### 6 Maintenance and care

#### 6.1 Maintenance



To ensure the correct function, safety and service life of the device the following points must be executed in the maintenance interval.

Used **only** original spare parts, otherwise the warranty expires.

All operations may only be made in closed state of the device!

#### 6.1.1 Mechanical

| SERVICE INTERVAL                                                     | Maintenance work                                                                                                                            |  |  |  |  |
|----------------------------------------------------------------------|---------------------------------------------------------------------------------------------------------------------------------------------|--|--|--