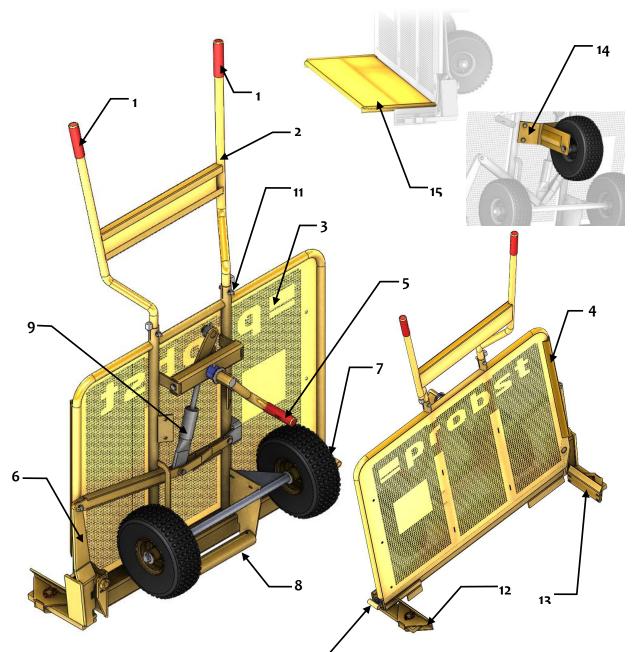

### 2.2 Survey and construction

10

| 1 | PVC-handles            | 10 | Adjusting screw                                    |
|---|------------------------|----|----------------------------------------------------|
| 2 | Pipe clamp             | 11 | Standpipe                                          |
| 3 | Bottom plate           | 12 | Adjustable jaw                                     |
| 4 | Stop for gripping good | 13 | Moving jaw with griping depth adjustment           |
| 5 | Clamping lever         |    |                                                    |
| 6 | wing arm for gripper   |    | Supporting wheel (optional)<br>Order No.: 41100041 |
| 7 | Wheel                  |    |                                                    |
| 8 | Support roll           | 15 | Insertable storage (optional)                      |
| 9 | Overload protection    | 15 | (Order No.: 41100010)                              |

#### 4.1 Assembly of the VTK-V

The VTK-V is prefabricated, only the handles have to be assembled as follows:

Put the handles (1) into the standpipe (11) and fix it with the pipe clamp.

#### 4.2 Adjusting the VTK-V

Turn the clamping lever (5) to the left (as shown)

→ Left clamping jaw (13) is in opened position.

Drive the VTK-V to the gripping good. Take care that the gripping good touches the stop (4).

Turn the adjusting screw (10) clockwise until the right clamping jaw (12) is in light contact with the gripping good.

Turn the screw (10) by two or three complete turns counterclockwise.

Turn the clamping lever (5) clockwise up to the stop.

→ Left gripping jaw (13) touches the good and clamps.

If the operating power for the clamping lever is too big or the gripping good is not fixed, then adjust the VTK-V again and vary the screw (10) appropriate.

#### Before installing accessories, make sure they are in a proper condition.

Mount the supporting wheel (41100041) on the paver transport cart with the four screws. Tighten the screws. The installation position is shown on the opposite.

#### 4.4 Installation of special gripper and wider load support

Before installing accessories, make sure they are in a proper condition.

1. Dismount the gripper (12) by detaching the safety splint and remove the bolt.

5. Fix the wider load support with tree screws as shown in the picture and tighten up the three nuts.

#### 4.5 Installation of insertable storage tray

Before installing accessories, make sure they are in a proper condition.

Attach the flap (A) to the lower edge of the insertable storage tray and then lay the tray on the grippers (B).