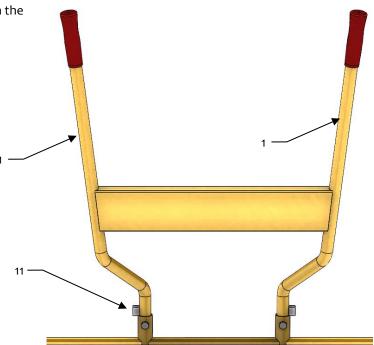

#### 4.1 Assembly of the VTK-V

The VTK-V is prefabricated, only the handles have to be assembled as follows:

Put the handles (1) into the standpipe (11) and fix it with the pipe clamp.