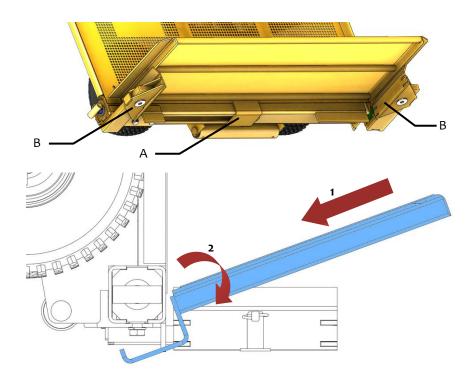

#### 4.5 Installation of insertable storage tray

Before installing accessories, make sure they are in a proper condition.

Attach the flap (A) to the lower edge of the insertable storage tray and then lay the tray on the grippers (B).

#### Before installing accessories, make sure they are in a proper condition.

Mount the supporting wheel (41100041) on the paver transport cart with the four screws. Tighten the screws. The installation position is shown on the opposite.