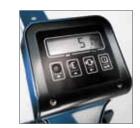

#### **Features**

- Ergonomic safety control handle for one-hand operation of lifting, driving and lowering.
- Ergonomic rubber control handle for safe handling.
- Measuring range from 0 up to 2000 kg in 1 kg steps.
- Easy to read LCD display.
- Accuracy +/- 0.1% of the end value.
- The readings start at 1.0 kg.
- The weighing system is calibrated at the factory.
- The system is designed for simple weighing jobs, such as batching or filling processes.
- Low maintenance hydraulic pump with hard chromium plated piston and pressure relief valve.
- Frame and forks in robust steel construction, adjustable connecting rods, especially hardened axles and the high quality powder coating ensure a long life expectancy.
- Steering angle of 105 degree to each side for easy handling in confined spaces.