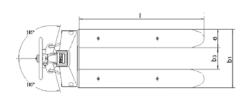

# Technical data model HU W-20 S

| Model                             | HU W 20 S           |
|-----------------------------------|---------------------|
| ArtNo.                            | 040016431           |
| Capacity, kg                      | 2000                |
| Load center c, mm                 | 600                 |
| Weight, kg                        | 129                 |
| Tyre type <sup>1</sup>            | PUR/PUR             |
| Steering rollers D, mm            | 180 x 50            |
| Load rollers D1, mm               | 74x70               |
| Number of wheels/load rollers     | 2/4                 |
| Stroke h2, mm                     | 110                 |
| Lifting height h3, mm             | 195                 |
| Height of control handle h14, mm  | 1210                |
| Fork height lowered h13, mm       | 85                  |
| Overall length L1, mm             | 1580                |
| Fork height s, mm                 | 50                  |
| Fork width e, mm                  | 180                 |
| Fork length I, mm                 | 1150                |
| Outside dimension of forks b1, mm | 570                 |
| Inside dimension of forks b3, mm  | 210                 |
| Ground clearance m1, mm           | 35                  |
| Turning circle radius, mm         | 1330                |
| Ambient temperature               | -10 °C up to +40 °C |