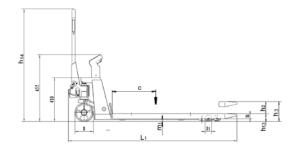

# Technical data model HU W-20 S

| Model                             | HU W 20 S           |
|-----------------------------------|---------------------|
| ArtNo.                            | 040016431           |
| Capacity, kg                      | 2000                |
| Load center c, mm                 | 600                 |
| Weight, kg                        | 129                 |
| Tyre type <sup>1</sup>            | PUR/PUR             |
| Steering rollers D, mm            | 180 x 50            |
| Load rollers D1, mm               | 74x70               |
| Number of wheels/load rollers     | 2/4                 |
| Stroke h2, mm                     | 110                 |
| Lifting height h3, mm             | 195                 |
| Height of control handle h14, mm  | 1210                |
| Fork height lowered h13, mm       | 85                  |
| Overall length L1, mm             | 1580                |
| Fork height s, mm                 | 50                  |
| Fork width e, mm                  | 180                 |
| Fork length I, mm                 | 1150                |
| Outside dimension of forks b1, mm | 570                 |
| Inside dimension of forks b3, mm  | 210                 |
| Ground clearance m1, mm           | 35                  |
| Turning circle radius, mm         | 1330                |
| Ambient temperature               | -10 °C up to +40 °C |