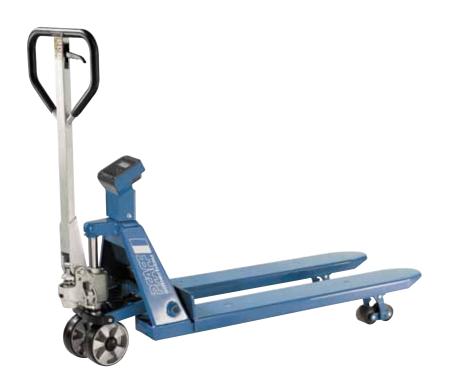

# Hand pallet truck with weighing system model HU W-20 S SILVERLINE

# Capacity 2000 kg

For transportation and weighing of palletised goods and box pallets.

#### **Features**

- Ergonomic safety control handle for one-hand operation of lifting, driving and lowering.
- Ergonomic rubber control handle for safe handling.
- Measuring range from 0 up to 2000 kg in 1 kg steps.
- Easy to read LCD display.
- Accuracy +/- 0.1% of the end value.
- The readings start at 1.0 kg.
- The weighing system is calibrated at the factory.
- The system is designed for simple weighing jobs, such as batching or filling processes.
- Low maintenance hydraulic pump with hard chromium plated piston and pressure relief valve.
- Frame and forks in robust steel construction, adjustable connecting rods, especially hardened axles and the high quality powder coating ensure a long life expectancy.
- Steering angle of 105 degree to each side for easy handling in confined spaces.