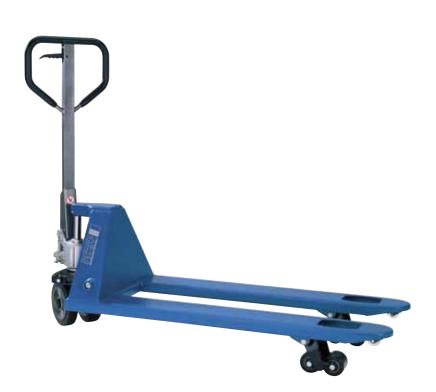

## Hand pallet truck with quick-lift model HU 20-115 QLTP PROLINE

#### Capacity 2000 kg

For quick lifting and professional transportation of palletised goods and box pallets under demanding conditions.

#### Features

- Ergonomic safety control handle for one-hand operation of lifting, driving and lowering.
- Ergonomic rubber control handle for safe handling.
- Low maintenance high performance hydraulic pump with hard chromium plated piston and pressure relief valve.
- Quick-lift function for loads up to 200 kg for quick lifting of the load.
- Frame and forks in robust steel construction, adjustable connecting rods, especially hardened axles and the high quality powder coating ensure a long life expectancy.
- Steering angle of 105 degree to each side for easy handling in confined spaces.