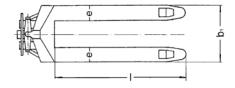

### Technical data model HU 20-115 QLTP

| Model                             | HU 20-115 QLTP |
|-----------------------------------|----------------|
| ArtNo.                            | 034527125      |
| Capacity, kg                      | 2000           |
| Weight, kg                        | 86             |
| Tyre type <sup>1</sup>            | VG/PUR         |
| Steering rollers, mm              | 200 x 50       |
| Load rollers, mm                  | 82x70          |
| Stroke h3, mm                     | 115            |
| Height of control handle h14, mm  | 1200           |
| Fork height lowered h13, mm       | 85             |
| Fork width e, mm                  | 160            |
| Fork length I, mm                 | 1150           |
| Outside dimension of forks b1, mm | 540            |
|                                   |                |