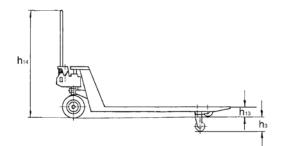

### Technical data model HU 20-115 QLTP

| Model                             | HU 20-115 QLTP |
|-----------------------------------|----------------|
| ArtNo.                            | 034527125      |
| Capacity, kg                      | 2000           |
| Weight, kg                        | 86             |
| Tyre type <sup>1</sup>            | VG/PUR         |
| Steering rollers, mm              | 200 x 50       |
| Load rollers, mm                  | 82x70          |
| Stroke h3, mm                     | 115            |
| Height of control handle h14, mm  | 1200           |
| Fork height lowered h13, mm       | 85             |
| Fork width e, mm                  | 160            |
| Fork length I, mm                 | 1150           |
| Outside dimension of forks b1, mm | 540            |
|                                   |                |