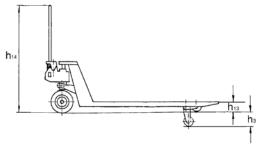

### Technical data model 25-115 FBTP

| Model                                          | HU 25-115 FBTP |
|------------------------------------------------|----------------|
| ArtNo.                                         | 034527135      |
| Capacity, kg                                   | 2500           |
| Weight, kg                                     | 86             |
| Tyre type <sup>1</sup>                         | VG/PUR         |
| Steering rollers, mm                           | 200 x 50       |
| Load rollers, mm                               | 82x70          |
| Stroke h3, mm                                  | 115            |
| Height of control handle h14, mm               | 1200           |
| Fork height lowered h13, mm                    | 85             |
| Fork width e, mm                               | 160            |
| Fork length I, mm                              | 1150           |
| Outside dimension of forks b1, mm              | 540            |
| <sup>1</sup> PUR Polyurethane, VG Solid rubber |                |