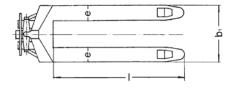

### Technical data model 25-115 FBTP

| Model                                          | HU 25-115 FBTP |
|------------------------------------------------|----------------|
| ArtNo.                                         | 034527135      |
| Capacity, kg                                   | 2500           |
| Weight, kg                                     | 86             |
| Tyre type <sup>1</sup>                         | VG/PUR         |
| Steering rollers, mm                           | 200 x 50       |
| Load rollers, mm                               | 82x70          |
| Stroke h3, mm                                  | 115            |
| Height of control handle h14, mm               | 1200           |
| Fork height lowered h13, mm                    | 85             |
| Fork width e, mm                               | 160            |
| Fork length I, mm                              | 1150           |
| Outside dimension of forks b1, mm              | 540            |
| <sup>1</sup> PUR Polyurethane, VG Solid rubber |                |