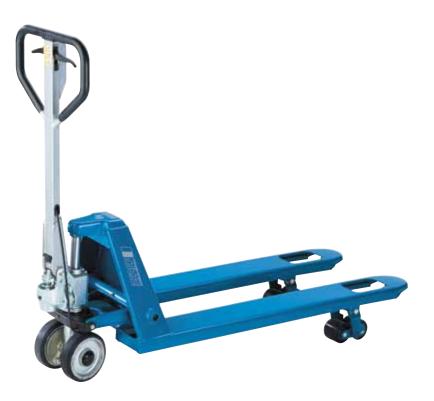

# Hand pallet truck with driving and parking brake model HU 25-115 FBTP PROLINE

## Capacity 2500 kg

For the professional transportation of palletised goods and box pallets, on ramps, ascending slopes and on lorries.

#### Features

- Ergonomic safety control handle for one-hand operation of lifting, driving and lowering.
- Ergonomic rubber control handle for safe handling.
- Driving and park brake comfortably operated from the control handle.
- Low maintenance high performance hydraulic pump with hard chromium plated piston and pressure relief valve.
- Frame and forks in robust steel construction, adjustable connecting rods, especially hardened axles and the high quality powder coating ensure a long life expectancy.
- Steering angle of 105 degree to each side for easy handling in confined spaces.