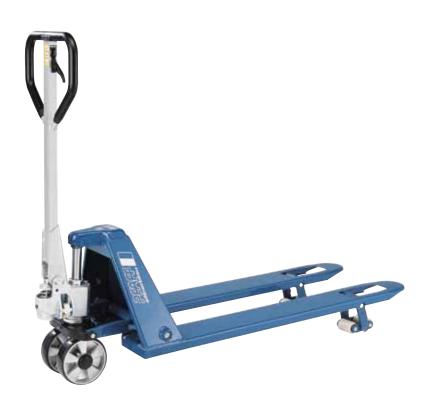

## Hand pallet truck with low height forks model HU 15-115 FTP PROLINE

## Capacity 1500 kg

For the professional transportation of particularly low pallets.

## **Features**

- Ergonomic safety control handle for one-hand operation of lifting, driving and lowering.
- Ergonomic rubber control handle for safe handling.
- Low maintenance high performance hydraulic pump with hard chromium plated piston and pressure relief valve.
- Frame and forks in robust steel construction, adjustable connecting rods, especially hardened axles and the high quality powder coating ensure a long life expectancy.
- Pallet entry height of only 51 mm for easy entry in particularly low pallets.
- Steering angle of 105 degree to each side for easy handling in confined spaces.