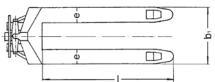

## Technical data model HU 15-115 FTP

| Model                             | HU 15-115 FTP |
|-----------------------------------|---------------|
| ArtNo.                            | 034527124     |
| Capacity, kg                      | 1500          |
| Weight, kg                        | 84            |
| Tyre type <sup>1</sup>            | PUR/PA        |
| Steering rollers, mm              | 180 x 50      |
| Load rollers, mm                  | 50x70         |
| Stroke h3, mm                     | 115           |
| Height of control handle h14, mm  | 1200          |
| Fork height lowered h13, mm       | 51            |
| Fork width e, mm                  | 160           |
| Fork length I, mm                 | 1150          |
| Outside dimension of forks b1, mm | 540           |