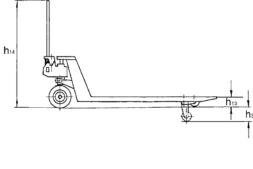

## Technical data model HU 15-115 FTP

| Model                             | HU 15-115 FTP |
|-----------------------------------|---------------|
| ArtNo.                            | 034527124     |
| Capacity, kg                      | 1500          |
| Weight, kg                        | 84            |
| Tyre type <sup>1</sup>            | PUR/PA        |
| Steering rollers, mm              | 180 x 50      |
| Load rollers, mm                  | 50x70         |
| Stroke h3, mm                     | 115           |
| Height of control handle h14, mm  | 1200          |
| Fork height lowered h13, mm       | 51            |
| Fork width e, mm                  | 160           |
| Fork length I, mm                 | 1150          |
| Outside dimension of forks b1, mm | 540           |