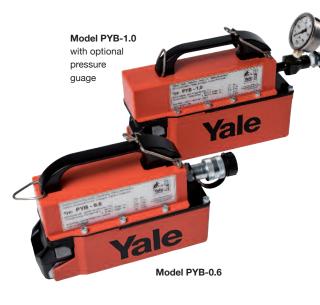

## Operating pressure max. 700bar

The Yale PYB cordless battery power pump provides a flexible addition to the Yale hydraulic programme. This extremely compact and lightweight power pack gives the user the freedom to operate in areas where there is no power source, increasing productivity over the conventional hand pump and all at the push of a button.

The power pack utilises a standard Hitachi Li-ion battery and charger to maximise operation.

Ideal for a range of applications using small to mid size single-acting cylinders, hydraulic spreaders, lifting wedges, nut splitters and much more.

#### FEATURES

- One-Hand-Operation. Push-button integrated into ergonomic handle.
- Two-stage operation with automatic switch-over.
- With internal pressure relief valve.
- Reservoir made from aluminium, extreme low weight.
- Protective cover to prevent inadvertent switch on of pump.
- Rubber tank bladder enables the pump to be used in any position.

LP = Low pressure stage (unloaded stroke) HP = High pressure stage (loaded stroke)

| Model                   | Description        | Article<br>number      | Displacement           | Reservoir<br>volume<br>litres | Displacement<br>1 <sup>st</sup> stage<br>I/min | Displacement<br>2 <sup>nd</sup> stage<br>I/min | Weight<br>w/o battery<br>kg | Weight<br>with battery<br>kg |
|-------------------------|--------------------|------------------------|------------------------|-------------------------------|------------------------------------------------|------------------------------------------------|-----------------------------|------------------------------|
| PYB-0.6<br>PYB-1.0      | Pump<br>Pump       | 192043421<br>192043988 | two-stage<br>two-stage | 0.6<br>1.0                    | 0.7<br>0.7                                     | 0.06<br>0.06                                   | 4.8<br>5.7                  | 5.5<br>6.4                   |
| PYB-RCB<br>PYB-LG230-12 | Battery<br>Charger | 192043950<br>192043461 | -                      | -                             | -                                              | -                                              |                             |                              |