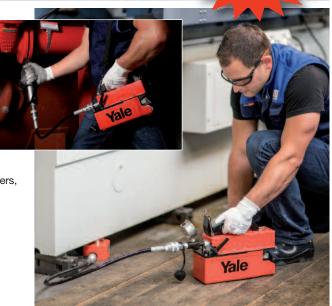

### NEW DEVELOPMENT CORDLESS TECHNOLOGY FOR MOBILE OPERATION

**One-Hand-Operation** push-buttom integrated ergonomic handle

#### FEATURES

- One-Hand-Operation. Push-button integrated into ergonomic handle.
- Two-stage operation with automatic switch-over.
- With internal pressure relief valve.
- Reservoir made from aluminium, extreme low weight.
- Protective cover to prevent inadvertent switch on of pump.
- Rubber tank bladder enables the pump to be used in any position.