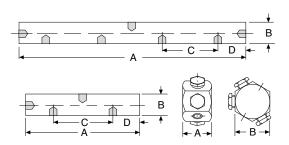

## Dimensions model MY

| Model | MY-1 | MY-2 | MY-4 |
|-------|------|------|------|
| A, mm | 40   | 150  | 330  |
| B, mm | 50   | 40   | 40   |
| C, mm | -    | 90   | 90   |
| D, mm | -    | 30   | 30   |