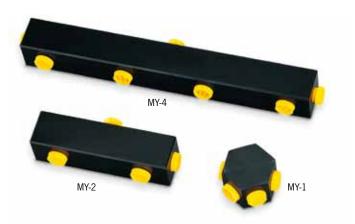

## Manifolds model MY

## 700 bar

Manifolds are used when several hydraulic cylinders have to be connected to one hydraulic pump. All manifolds are equipped with 3/8 NPT inner oil ports, so that fittings, hydraulic hoses and couplers can easily be attached. To connect a manifold directly to a hand pump a FY-1 double nipple is recommended.

Each manifold is supplied with three steel blind plugs in case not all the oil ports are required.

## Technical data model MY

| Model | EAN-No.<br>4025092* | Oil ports         | Weight<br>kg |
|-------|---------------------|-------------------|--------------|
| MY-1  | *154789             | 6x3/8-NPT inner   | 0.5          |
| MY-2  | *154895             | 4x3/8-NPT inner   | 0.6          |
| MY-4  | *154833             | 7 x 3/8-NPT inner | 1.4          |