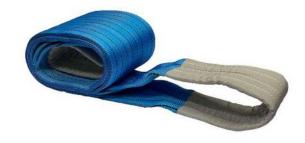

## **LiftKing 8 Tonne Duplex Webbing Sling - DWS8T**

- Manufactured from 100% high strength polyester material.
- Conforms to BS EN 1492-1.
- Minimum breaking load is 7 times the W.L.L.
- Available in duplex as standard, simplex and endless available upon request.
- Multi leg slings can be produced to order.
- Wear sleeves and reinforced eyes are available to suit all capacities and lengths.
- A soft alternative to wires and chain.
- Certification available 2.1 DoC