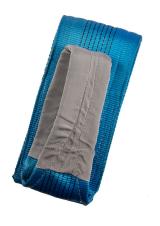

## **LiftKing 8 Tonne Duplex Webbing Sling - DWS8T**

- Manufactured from 100% high strength polyester material.
- Conforms to BS EN 1492-1.
- Minimum breaking load is 7 times the W.L.L.
- Available in duplex as standard, simplex and endless available upon request.
- Multi leg slings can be produced to order.
- Wear sleeves and reinforced eyes are available to suit all capacities and lengths.
- A soft alternative to wires and chain.
- Certification available 2.1 DoC