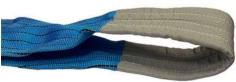

## **LiftKing 8 Tonne Duplex Webbing Sling - DWS8T**

- Manufactured from 100% high strength polyester material.
- Conforms to BS EN 1492-1.
- Minimum breaking load is 7 times the W.L.L.
- Available in duplex as standard, simplex and endless available upon request.
- Multi leg slings can be produced to order.
- Wear sleeves and reinforced eyes are available to suit all capacities and lengths.
- A soft alternative to wires and chain.
- Certification available 2.1 DoC