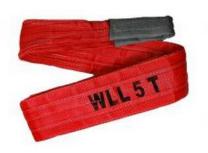

## **LiftKing 5 Tonne Duplex Webbing Sling - DWS5T**

- Manufactured from 100% high strength polyester material.
- Conforms to BS EN 1492-1.
- Minimum breaking load is 7 times the W.L.L.
- Available in duplex as standard, simplex and endless available upon request.
- Multi leg slings can be produced to order.
- Wear sleeves and reinforced eyes are available to suit all capacities and lengths.
- A soft alternative to wires and chain.
- Certification available 2.1 DoC