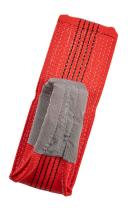

## **LiftKing 5 Tonne Duplex Webbing Sling - DWS5T**

- Manufactured from 100% high strength polyester material.
- Conforms to BS EN 1492-1.
- Minimum breaking load is 7 times the W.L.L.
- Available in duplex as standard, simplex and endless available upon request.
- Multi leg slings can be produced to order.
- Wear sleeves and reinforced eyes are available to suit all capacities and lengths.
- A soft alternative to wires and chain.
- Certification available 2.1 DoC