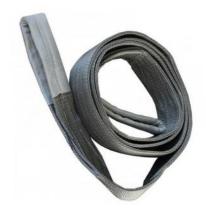

## **LiftKing 4 Tonne Duplex Webbing Sling - DWS4T**

- Manufactured from 100% high strength polyester material.
- Conforms to BS EN 1492-1.
- Minimum breaking load is 7 times the W.L.L.
- Available in duplex as standard, simplex and endless available upon request.
- Multi leg slings can be produced to order.
- Wear sleeves and reinforced eyes are available to suit all capacities and lengths.
- A soft alternative to wires and chain.
- Certification available 2.1 DoC