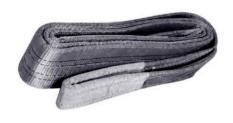

## **LiftKing 4 Tonne Duplex Webbing Sling - DWS4T**

- Manufactured from 100% high strength polyester material.
- Conforms to BS EN 1492-1.
- Minimum breaking load is 7 times the W.L.L.
- Available in duplex as standard, simplex and endless available upon request.
- Multi leg slings can be produced to order.
- Wear sleeves and reinforced eyes are available to suit all capacities and lengths.
- A soft alternative to wires and chain.
- Certification available 2.1 DoC