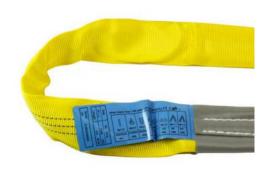

## **LiftKing 3 Tonne Polyester Round Sling - PRS3T**

- Manufactured from 100% high strength polyester material.
- Covered by a seamless close woven, heavy duty polyester tubular sleeve.
- Conforms to BS EN 1492-2.
- Minimum breaking load is 7 times the W.L.L.
- Multi leg slings can be produced to order.
- Wear sleeves are available to suit all capacities and lengths.
- A soft alternative to wires and chain.
- Certification available 2.1 DoC