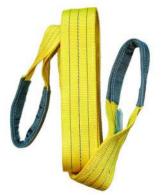

## LiftKing 3 Tonne Duplex Webbing Sling – DWS3T

- Manufactured from 100% high strength polyester material.
- Conforms to BS EN 1492-1.
- Minimum breaking load is 7 times the W.L.L.
- Available in duplex as standard, simplex and endless available upon request.
- Multi leg slings can be produced to order.
- Wear sleeves and reinforced eyes are available to suit all capacities and lengths.
- A soft alternative to wires and chain.
- Certification available 2.1 DoC