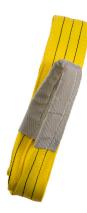

## LiftKing 3 Tonne Duplex Webbing Sling – DWS3T

- Manufactured from 100% high strength polyester material.
- Conforms to BS EN 1492-1.
- Minimum breaking load is 7 times the W.L.L.
- Available in duplex as standard, simplex and endless available upon request.
- Multi leg slings can be produced to order.
- Wear sleeves and reinforced eyes are available to suit all capacities and lengths.
- A soft alternative to wires and chain.
- Certification available 2.1 DoC