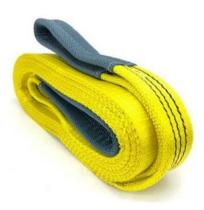

## LiftKing 3 Tonne Duplex Webbing Sling – DWS3T

- Manufactured from 100% high strength polyester material.
- Conforms to BS EN 1492-1.
- Minimum breaking load is 7 times the W.L.L.
- Available in duplex as standard, simplex and endless available upon request.
- Multi leg slings can be produced to order.
- Wear sleeves and reinforced eyes are available to suit all capacities and lengths.
- A soft alternative to wires and chain.
- Certification available 2.1 DoC