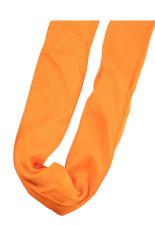

## LiftKing 15 Tonne Polyester Round Sling – PRS15T

- Manufactured from 100% high strength polyester material.
- Covered by a seamless close woven, heavy duty polyester tubular sleeve.
- Conforms to BS EN 1492-2.
- Minimum breaking load is 7 times the W.L.L.
- Multi leg slings can be produced to order.
- Wear sleeves are available to suit all capacities and lengths.
- A soft alternative to wires and chain.
- Certification available 2.1 DoC