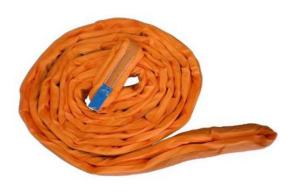

## LiftKing 15 Tonne Polyester Round Sling – PRS15T

- Manufactured from 100% high strength polyester material.
- Covered by a seamless close woven, heavy duty polyester tubular sleeve.
- Conforms to BS EN 1492-2.
- Minimum breaking load is 7 times the W.L.L.
- Multi leg slings can be produced to order.
- Wear sleeves are available to suit all capacities and lengths.
- A soft alternative to wires and chain.
- Certification available 2.1 DoC