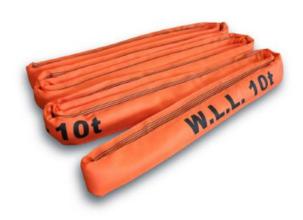

## **LiftKing 10 Tonne Polyester Round Sling - PRS10T**

- Manufactured from 100% high strength polyester material.
- Covered by a seamless close woven, heavy duty polyester tubular sleeve.
- Conforms to BS EN 1492-2.
- Minimum breaking load is 7 times the W.L.L.
- Multi leg slings can be produced to order.
- Wear sleeves are available to suit all capacities and lengths.
- A soft alternative to wires and chain.
- Certification available 2.1 DoC