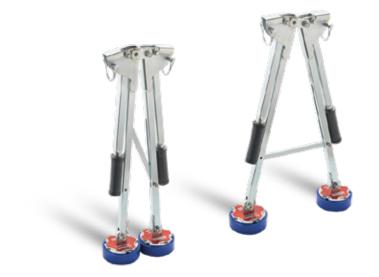

## MAGNETIC COVER LIFTER WITH COMPASS STEMS

Powerful folding manhole cover with two round magnets base designed for lifting operations of cast iron manhole covers by two operators.

Lifting power up to Kg.460.

Ideal for dividing the effort by two operators.

Foldable

Light and easy to handle

| TECHNICAL CHARACTERISTICS  |    |                            |
|----------------------------|----|----------------------------|
| Code                       |    | K0437                      |
| Weight                     | Kg | 6                          |
| Length                     | cm | 67                         |
| Distance between handles   | cm | 90                         |
| Width with stems closed    | cm | 24                         |
| Width with stems open      | cm | 43                         |
| Diameter of magnetic BASES | cm | 11                         |
| Lifting power              | Kg | 460 (in ideal conditions*) |
| Number and type of Magnets |    | 14 neodymium magnets       |