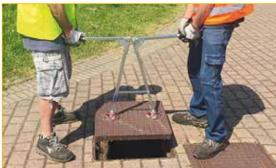

## MAGNETIC COVER LIFTER WITH COMPASS STEMS

Powerful folding manhole cover with two round magnets base designed for lifting operations of cast iron manhole covers by two operators.

Lifting power up to Kg.460.

Ideal for dividing the effort by two operators.

Foldable

Light and easy to handle

| TECHNICAL CHARACTERISTICS  |    |                            |
|----------------------------|----|----------------------------|
| Code                       |    | K0437                      |
| Weight                     | Kg | 6                          |
| Length                     | cm | 67                         |
| Distance between handles   | cm | 90                         |
| Width with stems closed    | cm | 24                         |
| Width with stems open      | cm | 43                         |
| Diameter of magnetic BASES | cm | 11                         |
| Lifting power              | Kg | 460 (in ideal conditions*) |
| Number and type of Magnets |    | 14 neodymium magnets       |