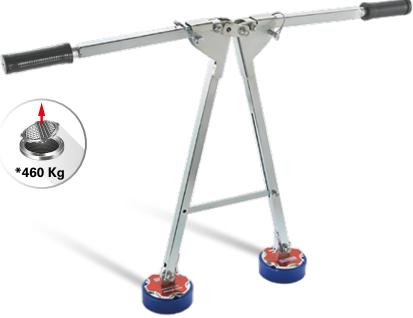

## MAGNETIC COVER LIFTER WITH COMPASS STEMS

Powerful folding manhole cover with two round magnets base designed for lifting operations of cast iron manhole covers by two operators.

Lifting power up to Kg.460.

Ideal for dividing the effort by two operators.

Foldable

Light and easy to handle

| TECHNICAL CHARACTERISTICS  |    |                            |
|----------------------------|----|----------------------------|
| Code                       |    | K0437                      |
| Weight                     | Kg | 6                          |
| Length                     | cm | 67                         |
| Distance between handles   | cm | 90                         |
| Width with stems closed    | cm | 24                         |
| Width with stems open      | cm | 43                         |
| Diameter of magnetic BASES | cm | 11                         |
| Lifting power              | Kg | 460 (in ideal conditions*) |
| Number and type of Magnets |    | 14 neodymium magnets       |