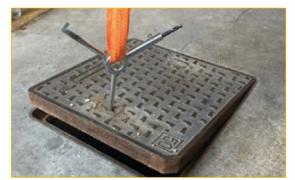

## T3 POLYTOOL

## TOOL FOR OPENING COVERS AND MANHOLES



Multifunctional tool designed to carry out the necessary operations before opening the manhole covers; three hooks end have different configurations





Configuration 1: with flat drill bit hook to clean and scrape.



Configuration 2: L - shaped end for scraping in the inside of the slot and release the rotation for opening the lid.



nsertion key in the slots.

| TECHNICAL CHARACTERISTICS |    |              |
|---------------------------|----|--------------|
| Code                      |    | K0272        |
| Weight                    | Kg | 0,5          |
| Dimensions tool           | cm | 27 x 27 x 27 |



Configuration 4: use in synergy with a choke belt for lifting