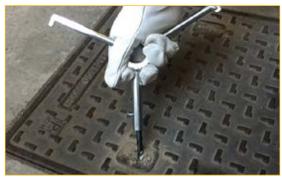

## TOOL FOR OPENING COVERS AND MANHOLES

Multifunctional tool designed to carry out the necessary operations before opening the manhole covers; three hooks end have different configurations

Configuration 1: with flat drill bit hook to clean and scrape.