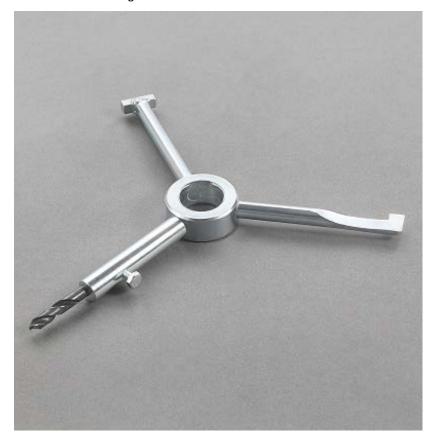

## TOOL FOR OPENING COVERS AND MANHOLES

Multifunctional tool designed to carry out the necessary operations before opening the manhole covers; three hooks end have different configurations

Configuration 1: with flat drill bit hook to clean and scrape.

Configuration 2: L - shaped end for scraping in the inside of the slot and release the rotation for opening the lid.

nsertion key in the slots.

| TECHNICAL CHARACTERISTICS |    |              |
|---------------------------|----|--------------|
| Code                      |    | K0272        |
| Weight                    | Kg | 0,5          |
| Dimensions tool           | cm | 27 x 27 x 27 |