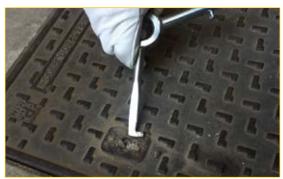

Configuration 2: L - shaped end for scraping in the inside of the slot and release the rotation for opening the lid.

nsertion key in the slots.

| TECHNICAL CHARACTERISTICS |    |              |
|---------------------------|----|--------------|
| Code                      |    | K0272        |
| Weight                    | Kg | 0,5          |
| Dimensions tool           | cm | 27 x 27 x 27 |