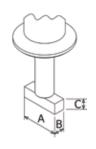

To be used with both APS90 or APS80

| TECHNICAL CHARACTERISTICS |    |            |    |    |  |
|---------------------------|----|------------|----|----|--|
| Code                      |    | Dimensions |    |    |  |
|                           |    | А          | В  | С  |  |
| D901250                   | mm | 50         | 10 | 10 |  |
| D901252                   | mm | 27         | 10 | 10 |  |
| D901251                   | mm | 27         | 8  | 8  |  |
| D901253                   | mm | 27         | 8  | 8  |  |