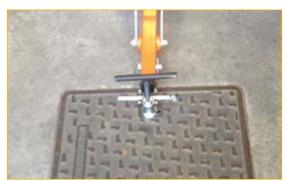

Suitable for mechanical opening of manhole covers.

**Phase 1**: set the hook central bar in the position that can be hooked up by the APS90/APS80.

Phase 2: engagement of the lever in the clamp.

Use with two clamps in combination with the lifting transversal BAR  $\ensuremath{\mathbf{BT95}}.$