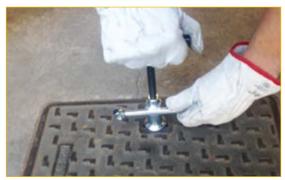

Suitable for mechanical opening of manhole covers.

**Phase 1**: set the hook central bar in the position that can be hooked up by the APS90/APS80.

Phase 2: engagement of the lever in the clamp.

Use with two clamps in combination with the lifting transversal BAR  $\ensuremath{\mathbf{BT95}}.$