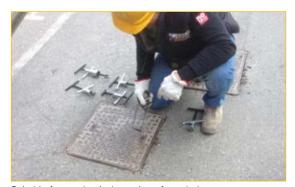

Suitable for mechanical opening of manhole covers.

**Phase 1**: set the hook central bar in the position that can be hooked up by the APS90/APS80.

Phase 2: engagement of the lever in the clamp.

Use with two clamps in combination with the lifting transversal BAR  $\ensuremath{\mathbf{BT95}}.$