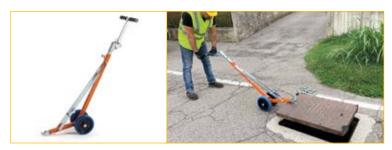

## HOOKS FORTHE MECHANICAL OPENING OF MANHOLES WITH WHEELED LEVERS APS90 and APS80

Hook set consisting of four wing clamps and one hook clamp intended for use in combination with folding levers APS90 - APS80 for opening / moving / repositioning of manhole covers and where is not possible to use a magnetic opener.

Suitable for mechanical opening of manhole covers.

**Phase 1**: set the hook central bar in the position that can be hooked up by the APS90/APS80.

Phase 2: engagement of the lever in the clamp.

Use with two clamps in combination with the lifting transversal BAR  $\ensuremath{\mathbf{BT95}}.$