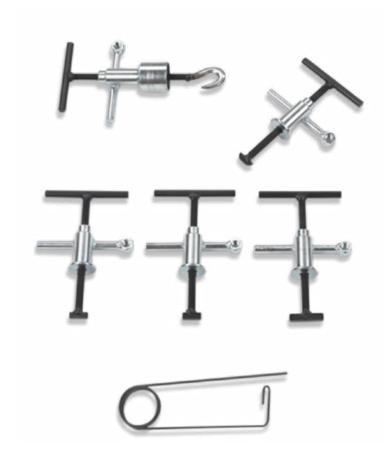

## SET OF MECHANICAL HOOKS

## HOOKS FORTHE MECHANICAL OPENING OF MANHOLES WITH WHEELED LEVERS APS90 and APS80

Hook set consisting of four wing clamps and one hook clamp intended for use in combination with folding levers APS90 - APS80 for opening / moving / repositioning of manhole covers and where is not possible to use a magnetic opener.

To be used with both APS90 or APS80

| TECHNICAL CHARACTERISTICS |    |            |    |    |  |
|---------------------------|----|------------|----|----|--|
| Code                      |    | Dimensions |    |    |  |
|                           |    | А          | В  | С  |  |
| D901250                   | mm | 50         | 10 | 10 |  |
| D901252                   | mm | 27         | 10 | 10 |  |
| D901251                   | mm | 27         | 8  | 8  |  |
| D901253                   | mm | 27         | 8  | 8  |  |