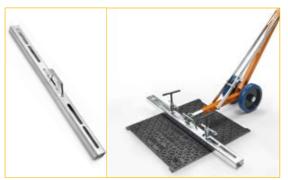

## HOOKS FORTHE MECHANICAL OPENING OF MANHOLES WITH WHEELED LEVERS APS90 and APS80

Hook set consisting of four wing clamps and one hook clamp intended for use in combination with folding levers APS90 - APS80 for opening / moving / repositioning of manhole covers and where is not possible to use a magnetic opener.

Suitable for mechanical opening of manhole covers.

**Phase 1**: set the hook central bar in the position that can be hooked up by the APS90/APS80.

Phase 2: engagement of the lever in the clamp.

Use with two clamps in combination with the lifting transversal BAR  $\ensuremath{\mathbf{BT95}}.$