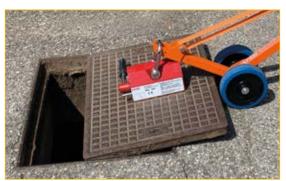

## PERMANENT MAGNET COVER LIFTER

Powerful magnets to be used in combination with folding levers APS90 - APS80, with trolley LK70, with mini excavators and cranes, for lifting very heavy ferrous manhole covers.