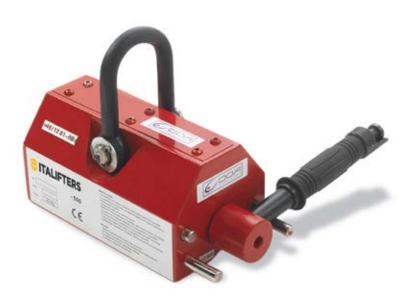

## PERMANENT MAGNET COVER LIFTER

Powerful magnets to be used in combination with folding levers APS90 - APS80, with trolley LK70, with mini excavators and cranes, for lifting very heavy ferrous manhole covers.

| TECHNICAL CHARACTERISTICS |       |              |                           |                       |
|---------------------------|-------|--------------|---------------------------|-----------------------|
| Model                     | Code  | Weight<br>Kg | Dimensions (L x P x H) cm | Lifting weight*<br>Kg |
| PM400                     | K0458 | 9            | 20 x 9 x 9                | 400 (1200**)          |
| PM500                     | K0360 | 18           | 21 x 12 x 12              | 500 (1500**)          |
| PM1000                    | K0461 | 40           | 27 x 15 x 14              | 1000 (3000**)         |