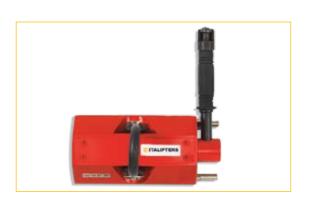

## PERMANENT MAGNET COVER LIFTER

Powerful magnets to be used in combination with folding levers APS90 - APS80, with trolley LK70, with mini excavators and cranes, for lifting very heavy ferrous manhole covers.

| TECHNICAL CHARACTERISTICS |       |              |                           |                       |
|---------------------------|-------|--------------|---------------------------|-----------------------|
| Model                     | Code  | Weight<br>Kg | Dimensions (L x P x H) cm | Lifting weight*<br>Kg |
| PM400                     | K0458 | 9            | 20 x 9 x 9                | 400 (1200**)          |
| PM500                     | K0360 | 18           | 21 x 12 x 12              | 500 (1500**)          |
| PM1000                    | K0461 | 40           | 27 x 15 x 14              | 1000 (3000**)         |