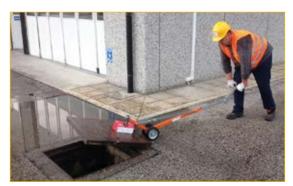

## PERMANENT MAGNET COVER LIFTER

Powerful magnets to be used in combination with folding levers APS90 - APS80, with trolley LK70, with mini excavators and cranes, for lifting very heavy ferrous manhole covers.