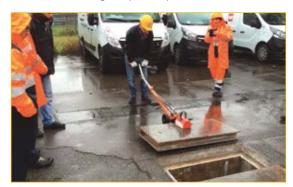

Uso 1: necessary use in the presence of manhole covers excessively heavy or worn out.

Shownin picture PM500 lifting a steel plate weighing 300 Kg.

Substantial increasing of lifting power.

PM500 - PM1000 can be used with mini excavators and cranes.