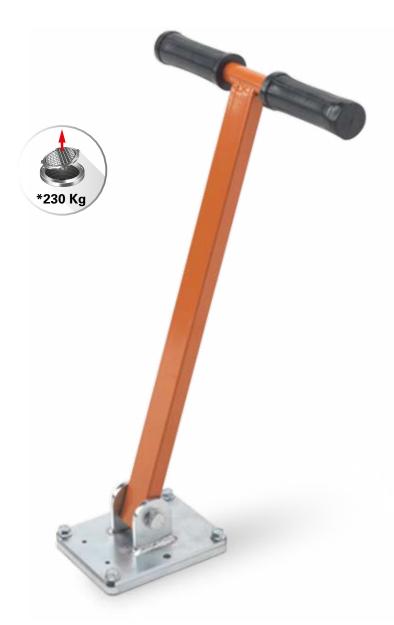

## LIGHT WEIGHT MAGNETIC COVER LIFTER

Magnetic cover lifter model CL9 designed for the manual lifting of medium / light weight metal lids. Lightness and easy handling of the tool allow easy transport to the job site.

Lifting capacity up to Kg. 230.

Opening manually light/middle weight lid.

Ergonomic handle.

| TECHNICAL CHARACTERISTICS  |    |                            |
|----------------------------|----|----------------------------|
| Code                       |    | K0410                      |
| Weight                     | Kg | 4                          |
| Dimension                  | cm | 12 x 12,5                  |
| Length                     | cm | 50                         |
| Lifting power              | Kg | 230 (in ideal conditions*) |
| Number and type of Magnets |    | 9 neodymium magnets        |

<sup>\*</sup> Attraction force tests performed on a C36 iron base with a thickness of 18 mm. The forces of attraction can vary according to the thickness and material of the base to be lifted. Tolerance  $\pm$  5