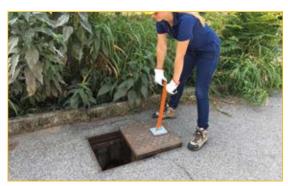

## LIGHT WEIGHT MAGNETIC COVER LIFTER

Magnetic cover lifter model CL9 designed for the manual lifting of medium / light weight metal lids. Lightness and easy handling of the tool allow easy transport to the job site.

Lifting capacity up to Kg. 230.

Opening manually light/middle weight lid.

Ergonomic handle.

| TECHNICAL CHARACTERISTICS  |    |                            |
|----------------------------|----|----------------------------|
| Code                       |    | K0410                      |
| Weight                     | Kg | 4                          |
| Dimension                  | cm | 12 x 12,5                  |
| Length                     | cm | 50                         |
| Lifting power              | Kg | 230 (in ideal conditions*) |
| Number and type of Magnets |    | 9 neodymium magnets        |