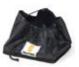

## **ACCESSORIES**

Anti-magnetic protective sack Cod. A221006

It prevents accidental contact between the magnetic plate and metal objects and for safety transport or storage.