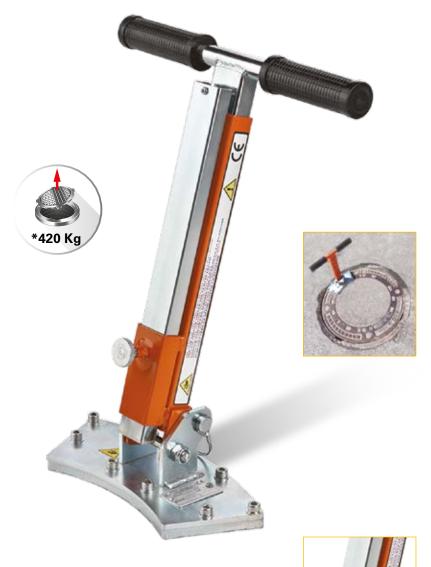

Anti-magnetic protective sack Cod. A221006

It prevents accidental contact between the magnetic plate and metal objects and for safety transport or storage.

| TECHNICAL CHARACTERISTICS  |    |                             |
|----------------------------|----|-----------------------------|
| Code                       |    | K0353                       |
| Weight                     | Kg | 7                           |
| Base dimension             | cm | 28 x 12                     |
| Lenghthen extension        | cm | 70                          |
| Retracted size             | cm | 55 x 12                     |
| Lifting power              | Kg | 420 (in condizioni ideali*) |
| Number and type of Magnets |    | 18 neodymium magnets        |

<sup>\*</sup> Attraction force tests performed on a C36 iron base with a thickness of 18 mm. The forces of attraction can vary according to the thickness and material of the base to be lifted. Tolerance ± 5