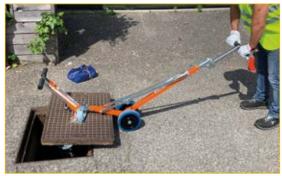

Use 1: manual Opening.

Use 2: opening with wheeled lever APS90 or APS80.

Use 3: Opening with horizontally extended handle bar.

the right lift geometry and ensure the full strength of lift and turning of hinged lids.