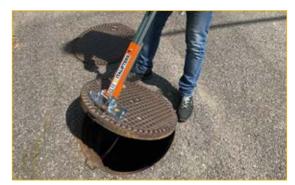

## CURVE-BASED MAGNETIC COVER LIFTER USABLE IN 3 DIFFERENT WAYS

Universal magnetic lifter with curved base to ensure the best magnetic adhesion on the circumference of circular manhole covers also with "filling" cast iron frame and in asphalt / stone / cement with central metal disc.

Use 1: manual Opening.

Use 2: opening with wheeled lever APS90 or APS80.

Use 3: Opening with horizontally extended handle bar.

the right lift geometry and ensure the full strength of lift and turning of hinged lids.