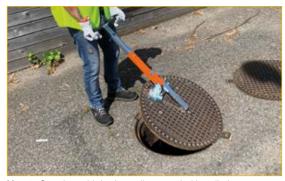

Use 1: manual Opening.

Use 2: opening with wheeled lever APS90 or APS80.

Use 3: Opening with horizontally extended handle bar.

the right lift geometry and ensure the full strength of lift and turning of hinged lids.